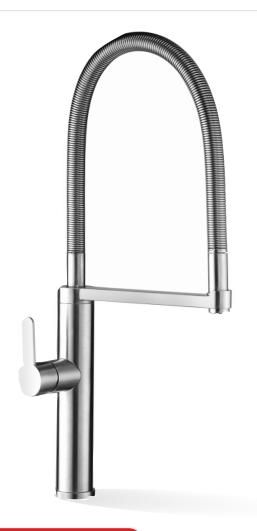

## ELLE STAINLESS STEEL ELITE SINK MIXER

**PRODUCT CODE:** SST871B

Enhance your kitchen experience with the Elite Sink Mixer. Architecturally designed this impressive Mixer offers a stainless steel spring swivel spout for easy use in those hard to reach places.

## **FEATURES:**

- / Tall gooseneck style
- / Spring swivel spout
- / Pivoting nesting arm
- / Quality Brushed Stainless Steel Finish
- / 304 Grade stainless steel construction
- / 35mm cartridge
- / Popular paddle handle
- / Lead free