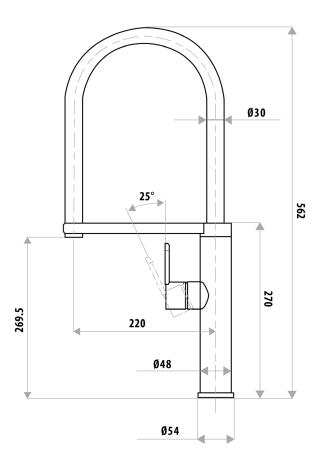

## **FEATURES:**

- / Tall gooseneck style
- / Spring swivel spout
- / Pivoting nesting arm
- / Quality Brushed Stainless Steel Finish
- / 304 Grade stainless steel construction
- / 35mm cartridge
- / Popular paddle handle
- / Lead free

WELS: 4 star 7.5 ltr/min

WARRANTY: 15 Year Warranty\*