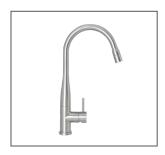

## ELLE STAINLESS STEEL DOUBLE TOWEL RAIL

**PRODUCT CODE:** SSB201

Elle Stainless Steel accessories are designed to match our popular Elle Stainless Steel mixer range.

Constructed with 304 Grade Stainless Steel and with two modern Minishes on offer; Chrome and brushed stainless steel, this range has everything you need to complete your look.

## **FEATURES:**

- / 750mm Double towel rail
- / Superior Mounting Bracket
- / Can be cut to size
- / Solid 304 Grade Stainless Steel construction
- / Modern circular design
- / High quality Brushed Stainless Steel Finish
- / Available in Chrome
- / Matching Mixers

WARRANTY: 5 Year Warranty\*

AVAILABLE IN BRUSHED & Chrome



MATCHING MIXERS