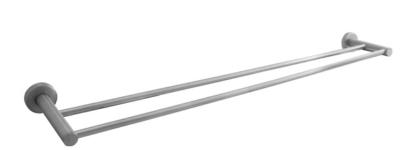

## ELLE STAINLESS STEEL DOUBLE TOWEL RAIL

**PRODUCT CODE:** SSB201

Elle Stainless Steel accessories are designed to match our popular Elle Stainless Steel mixer range.

Constructed with 304 Grade Stainless Steel and with two modern Minishes on offer; Chrome and brushed stainless steel, this range has everything you need to complete your look.

## **FEATURES:**

- / 750mm Double towel rail
- / Superior Mounting Bracket
- / Can be cut to size
- / Solid 304 Grade Stainless Steel construction
- / Modern circular design
- / High quality Brushed Stainless Steel Finish
- / Available in Chrome
- / Matching Mixers