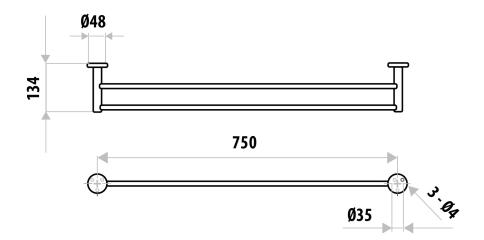

## **FEATURES:**

- / 750mm Double towel rail
- / Superior Mounting Bracket
- / Can be cut to size
- / Solid 304 Grade Stainless Steel construction
- / Modern circular design
- / High quality Brushed Stainless Steel Finish
- / Available in Chrome
- / Matching Mixers