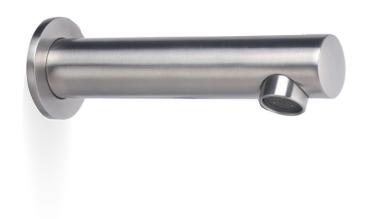

## **ELLE STAINLESS STEEL BATH SPOUT**

PRODUCT CODE: SST878B-2

The Elle Stainless Steel range is beautiful, functional and stylish. The Elle Stainless Steel Bath Spout can be used over the bath or sink offering a modern cylindrical design.

Constructed with 304 Grade Stainless Steel this spout will be the feature of your bathroom with its elegance and functionality.

## **FEATURES:**

- / Straight contemporary design
- / 175mm length
- / Fixed spout
- / Quality Brushed Stainless Steel Finish
- / 304 Grade stainless steel construction
- / Lead free

WARRANTY: 15 Year Warranty\*