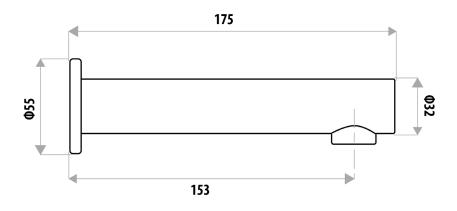

## **FEATURES:**

- / Straight contemporary design
- / 175mm length
- / Fixed spout
- / Quality Brushed Stainless Steel Finish
- / 304 Grade stainless steel construction
- / Lead free

WARRANTY: 15 Year Warranty\*