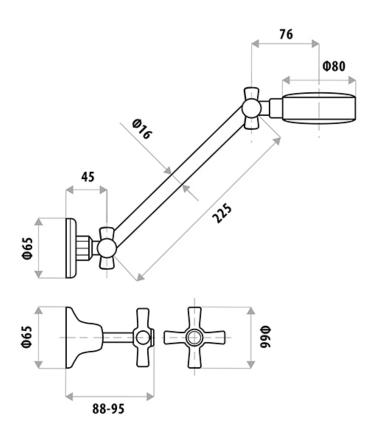

## **FEATURES:**

- / Quality brass construction
- / Adjustable Shower Head
- / Available in Anti Vandal
- / Popular style to suit many decors
- / Quality Chrome Finish
- / Lever Handle conversion kit available
- / Optional 3/4 Turn Ceramic Disc Spindles

WELS: 3 STAR 9.0 ltr/min

WARRANTY: 7 Year Warranty\*

Note: Excludes Renew range of Easy Clean Tapware which carries a 2 year replacement only warranty.

AVAILABLE IN CHROME

ADJUSTABLE SHOWER HEAD