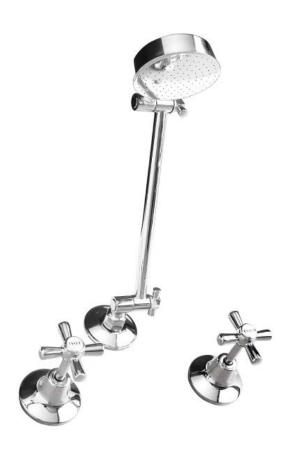

## **EASY CLEAN SHOWER SET**

**PRODUCT CODE:** P151F

Easy clean tapware compliments any renovation with a budget in mind.

As the name says, it's smooth lines prevent grime or muck from building up over time.

## **FEATURES:**

- / Quality brass construction
- / Adjustable Shower Head
- / Available in Anti Vandal
- / Popular style to suit many decors
- / Quality Chrome Finish
- / Lever Handle conversion kit available
- / Optional 3/4 Turn Ceramic Disc Spindles

WELS: 3 STAR 9.0 ltr/min

WARRANTY: 7 Year Warranty\*

Note: Excludes Renew range of Easy Clean Tapware which carries a 2 year replacement only warranty.

AVAILABLE IN CHROME

ADJUSTABLE SHOWER HEAD