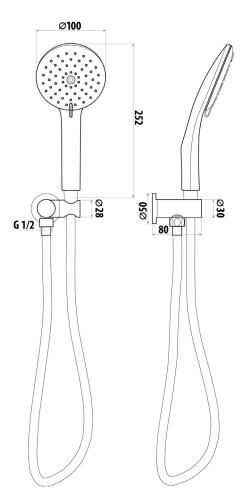

## ELLE STAINLESS STEEL HAND SHOWER WITH WALL BRACKET

PRODUCT CODE: SST8089B

The Elle Stainless Steel Shower range completes a collection of products for the entire house adding to our Tapware, Mixers and Accessories. Manufactured from 304 Grade Stainless Steel, the elegant and functional range will provide a unique look into your home. Our Showers feature a Lifetime Warranty against manufacturing fault, so you can be assured of long lasting performance of the complete Stainless Steel Collection.

## **FEATURES:**

- / Five function hand piece
- / Lifetime Warranty\*
- / 304 Grade Stainless Steel
- / Elegant design
- / Full Body Shower Experience
- / Brushed Finish

WELS: 3 STAR 8.0 ltr/min

WARRANTY: Lifetime Warranty