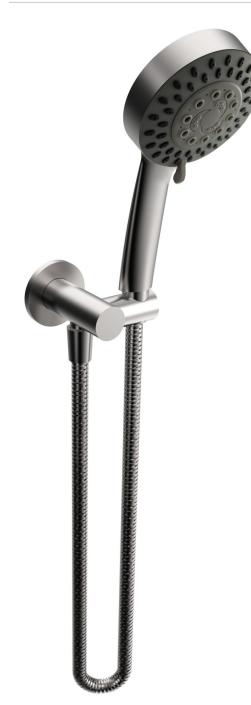

## ELLE STAINLESS STEEL HAND SHOWER WITH WALL BRACKET

PRODUCT CODE: SST8089B

The Elle Stainless Steel Shower range completes a collection of products for the entire house adding to our Tapware, Mixers and Accessories. Manufactured from 304 Grade Stainless Steel, the elegant and functional range will provide a unique look into your home. Our Showers feature a Lifetime Warranty against manufacturing fault, so you can be assured of long lasting performance of the complete Stainless Steel Collection.

## **FEATURES:**

- / Five function hand piece
- / Lifetime Warranty\*
- / 304 Grade Stainless Steel
- / Elegant design
- / Full Body Shower Experience
- / Brushed Finish

WELS: 3 STAR 8.0 ltr/min

WARRANTY: Lifetime Warranty