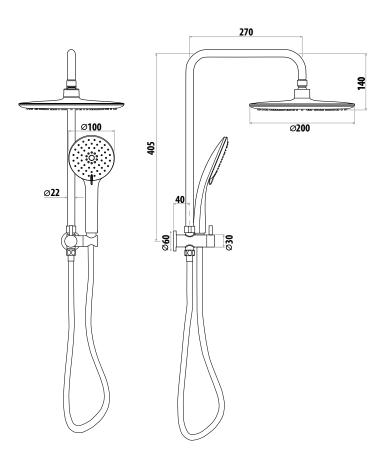

### FEATURES:

- / Lifetime Warranty\*
- / 200mm Bush Shower Head
- / Five function hand shower
- / Simultaneous use of bush and hand shower
- / 304 Grade Stainless Steel
- / Elegant curved design
- / Full body shower experience
- / Brushed Flnish

#### WELS:

Overhead Shower: 3 STAR 8 ltr/min Hand Shower: Not Star Rated 5 ltr/min