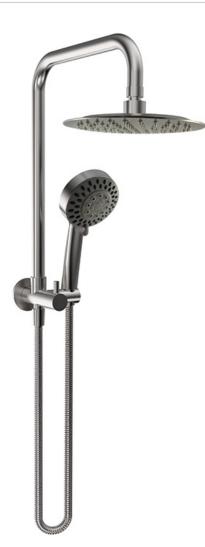

# ELLE STAINLESS STEEL TWIN SHOWER

## PRODUCT CODE: SST8081B

The Elle Stainless Steel Shower range completes a collection of products for the entire house adding to our Tapware, Mixers and Accessories. Manufactured from 304 Grade Stainless Steel, the elegant and functional range will provide a unique look into your home. Our Showers feature a Lifetime Warranty against manufacturing fault, so you can be assured of long lasting performance of the complete Stainless Steel Collection.

### FEATURES:

- / Lifetime Warranty\*
- / 200mm Bush Shower Head
- / Five function hand shower
- / Simultaneous use of bush and hand shower
- / 304 Grade Stainless Steel
- / Elegant curved design
- / Full body shower experience
- / Brushed Flnish