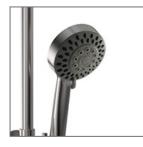

#### 5 FUNCTION HAND SHOWER

BUSH SHOWER HEAD

### FEATURES:

- / Lifetime Warranty\*
- / 200mm Bush Shower Head
- / Five function hand shower
- / Simultaneous use of bush and hand shower
- / 304 Grade Stainless Steel
- / Elegant curved design
- / Full body shower experience
- / Brushed Flnish