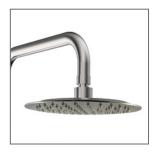

### FEATURES:

- / Lifetime Warranty\*
- / 200mm Bush Shower Head
- / Five function hand shower
- / Simultaneous use of bush and hand shower
- / 304 Grade Stainless Steel
- / Elegant curved design
- / Full body shower experience
- / Brushed Flnish