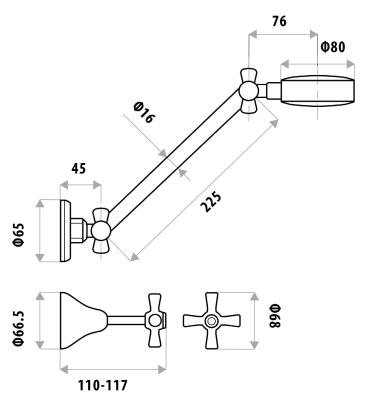

WELS: 3 STAR 9.0 ltr/min

WARRANTY: 7 Year Warranty\*

AVAILABLE IN CHROME, CHROME/WHITE, CHROME/IVORY, GOLD/CHROME, WHITE/GOLD, IVORY/GOLD

ADJUSTABLE SHOWER HEAD

MATCHING ACCESSORIES (BYRON)