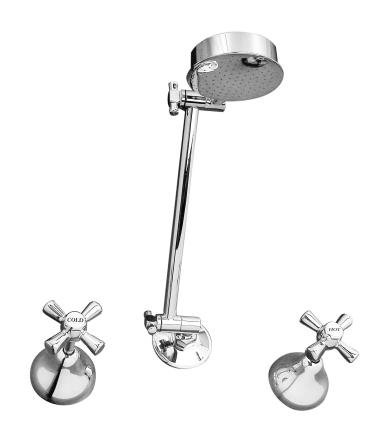

## **DESIGN** SHOWER SET

## PRODUCT CODE: P551F

The Design range is a country classic. This grand look is available in a range of finishes to suit any style.

The quality finishes include White, Ivory or Chrome, with the choice of Chrome or Gold dress rings.

## FEATURES:

- / Quality brass construction
- / Popular style to suit many decors
- / Available in quality Chrome, White or Ivory Finish
- / Optional 3/4 Turn Ceramic Disc Spindles
- / Lever Handle conversion kit available

WELS: 3 STAR 9.0 ltr/min

WARRANTY: 7 Year Warranty\*

AVAILABLE IN CHROME, CHROME/WHITE, CHROME/IVORY, GOLD/CHROME, WHITE/GOLD, IVORY/GOLD

ADJUSTABLE SHOWER HEAD

MATCHING ACCESSORIES (BYRON)