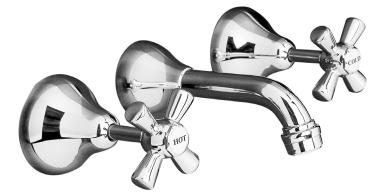

## **DESIGN** BATH SET

## PRODUCT CODE: P552F

The Design range is a country classic. This grand look is available in a range of finishes to suit any style.

The quality finishes include White, Ivory or Chrome, with the choice of Chrome or Gold dress rings.

## FEATURES:

- / 145mm Fixed spout
- / Quality brass construction
- / Popular style to suit many decors
- / Available in quality Chrome, White or Ivory Finish
- / Optional 3/4 Turn Ceramic Disc Spindles
- / Lever Handle conversion kit available

WARRANTY: 7 Year Warranty\*

AVAILABLE IN CHROME, CHROME/WHITE, CHROME/IVORY, GOLD/CHROME, WHITE/GOLD, IVORY/GOLD

MATCHING ACCESSORIES (BYRON)

38