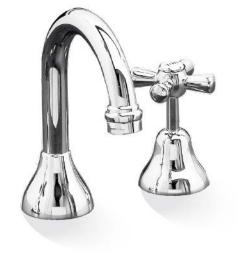

## **DESIGN** BASIN SET

## PRODUCT CODE: P550F

The Design range is a country classic. This grand look is available in a range of finishes to suit any style.

The quality finishes include White, Ivory or Chrome, with the choice of Chrome or Gold dress rings.

## FEATURES:

- / Gooseneck fixed spout
- / Quality brass construction
- / Popular style to suit many decors
- / Available in quality Chrome, White or Ivory Finish
- / Optional 3/4 Turn Ceramic Disc Spindles
- / Lever Handle conversion kit available