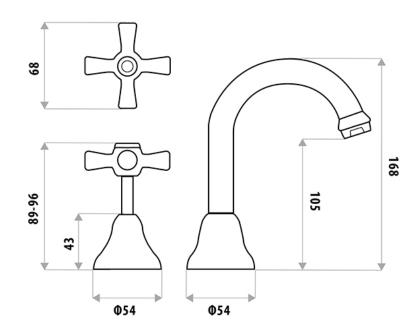

## FEATURES:

- / Gooseneck fixed spout
- / Quality brass construction
- / Popular style to suit many decors
- / Available in quality Chrome, White or Ivory Finish
- / Optional 3/4 Turn Ceramic Disc Spindles
- / Lever Handle conversion kit available