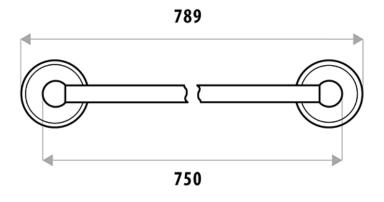

## **FEATURES:**

- / 750mm in length
- / Available in Chrome, White or Ivory
- / Optional Chrome or Gold Trims
- / Solid body construction
- / Classic design
- / High quality Chrome Finish
- / Matching Tapware