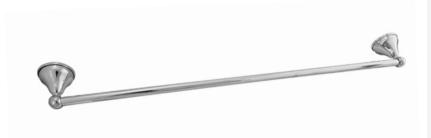

## **BYRON** SINGLE TOWEL RAIL

PRODUCT CODE: BR1002B

Byron accessories matches our stylish Design tapware range. There is a range of accessories combining class and quality to suit any style home.

Like the tapware, this range comes in a variety of colours; White, ivory or chrome with the choice of gold or chrome trims.

## **FEATURES:**

- / 750mm in length
- / Available in Chrome, White or Ivory
- / Optional Chrome or Gold Trims
- / Solid body construction
- / Classic design
- / High quality Chrome Finish
- / Matching Tapware