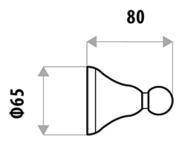

## **FEATURES:**

- / 750mm in length
- / Available in Chrome, White or Ivory
- / Optional Chrome or Gold Trims
- / Solid body construction
- / Classic design
- / High quality Chrome Finish
- / Matching Tapware