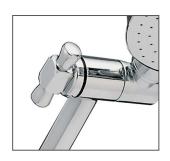

## **FEATURES:**

- / Wall mounted
- / No drilling required
- / Adjustable shower head and arm
- / Modern circular design
- / High quality Chrome Finish
- / Available in multiple finishes

WELS: 3 STAR 9.0 ltr/min

WARRANTY: 2 Year Warranty\*

AVAILABLE IN CHROME, CHROME/GOLD, CHROME/WHITE, CHROME IVORY, WHILE/GOLD, IVORY/GOLD

ADJUSTABLE HEAD & ARM