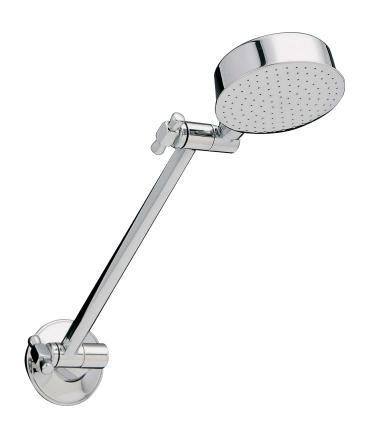

## ALL DIRECTIONAL UNIVERSAL

PRODUCT CODE: T328B

Linkware's Universal All Directional Shower is one of Australia's most popular shower.

With its adjustable shower arm and head, 6 colour options and solid brass construction, this is the perfect solution for the budget conscious plumber or builder.

## **FEATURES:**

- / Wall mounted
- / No drilling required
- / Adjustable shower head and arm
- / Modern circular design
- / High quality Chrome Finish
- / Available in multiple finishes

WELS: 3 STAR 9.0 ltr/min

WARRANTY: 2 Year Warranty\*

AVAILABLE IN CHROME, CHROME/GOLD, CHROME/WHITE, CHROME IVORY, WHILE/GOLD, IVORY/GOLD

ADJUSTABLE HEAD & ARM