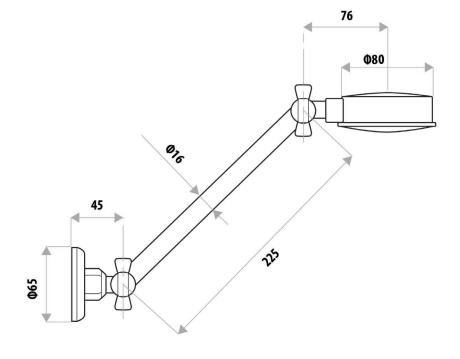

## **FEATURES:**

- / Wall mounted
- / No drilling required
- / Adjustable shower head and arm
- / Modern circular design
- / High quality Chrome Finish
- / Available in multiple finishes

WELS: 3 STAR 9.0 ltr/min

WARRANTY: 2 Year Warranty\*

AVAILABLE IN CHROME, CHROME/GOLD, CHROME/WHITE, CHROME IVORY, WHILE/GOLD, IVORY/GOLD

ADJUSTABLE HEAD & ARM