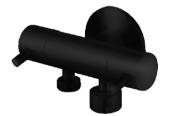

# DUAL CONTROL

## MINI CISTERN COCK

- / HIGH QUALITY CHROME, STAINLESS STEEL, WHITE PVD GOLD, MATTE BLACK & GUN METAL FINISHES
- / BACK PLATE INCLUDED
- / 1/4 TURN CERAMIC DISC
- / QUALITY BRASS CONSTRUCTION

#### DUAL CONTROL MINI CISTERN COCK

Linkware are building on the success of the Trigger Spray and have released a Dual Control Cistern Cock. Featuring two outlets and separate controls, these are perfect for applications requiring two outlets with the ability to isolate one source. Made from the finest materials, these are quality products and finishes to suit many tastes.