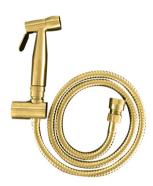

# TRIGGER SPRAY

### WITH ANTI BURST HOSE

/ HIGH QUALITY CHROME, STAINLESS STEEL, WHITE

PVD GOLD, MATTE BLACK, GUN METAL & BRUSHED GOLD FINISHES

/ MULTI-PURPOSE FOR A VARIETY OF APPLICATIONS

/ 304 GRADE STAINLESS STEEL CONSTRUCTION

/ 1200MM REINFORCED HOSE

/ DUAL CHECK VALVE

AVAILABLE FINISHES:

CHROME

STAINLESS STEEL

MATTE BLACK

GOLD

**GUN METAL** 

#### TRIGGER SPRAY

The Linkware range of trigger sprays are engineered with precision and include quality fittings, providing a product of the highest quality. Suitable for many applications, with dual backflow prevention and reinforced hose - these items are a standard above any other product being considered for bidet spray applications (subject to Australian Standards being met for installation)

Linkware's Trigger Spray offers a 2 year replacement warranty.

**TRIGGER SPRAY** R460CP 5 STAR 5 ltr/min

**TRIGGER SPRAY** R460B 5 STAR 5 ltr/min

**TRIGGER SPRAY** T460W 5 STAR 5 ltr/min

**TRIGGER SPRAY** T460GM 5 STAR 5 ltr/min