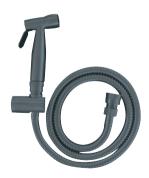

# TRIGGER SPRAY

### WITH ANTI BURST HOSE

/ HIGH QUALITY CHROME, STAINLESS STEEL, WHITE

PVD GOLD, MATTE BLACK, GUN METAL & BRUSHED GOLD FINISHES

/ MULTI-PURPOSE FOR A VARIETY OF APPLICATIONS

/ 304 GRADE STAINLESS STEEL CONSTRUCTION

/ 1200MM REINFORCED HOSE

/ DUAL CHECK VALVE

AVAILABLE FINISHES:

CHROME

STAINLESS STEEL

MATTE BLACK

GOLD

**GUN METAL** 

BRUSHED GOLD

WHITE

\* WATER SUPPLY FOR THIS PRODUCT MUST BE TURNED OFF WHEN NOT IN USE

#### TRIGGER SPRAY

The Linkware range of trigger sprays are engineered with precision and include quality fittings, providing a product of the highest quality. Suitable for many applications, with dual backflow prevention and reinforced hose - these items are a standard above any other product being considered for bidet spray applications (subject to Australian Standards being met for installation)

Linkware's Trigger Spray offers a 2 year replacement warranty.

**TRIGGER SPRAY** R460CP 5 STAR 5 ltr/min

**TRIGGER SPRAY** R460B 5 STAR 5 ltr/min

**TRIGGER SPRAY** T460W 5 STAR 5 ltr/min

**TRIGGER SPRAY** T460GM 5 STAR 5 ltr/min