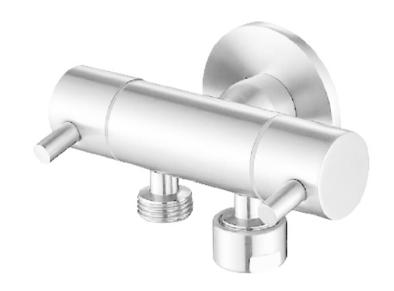

# DUAL CONTROL

## MINI CISTERN COCK

- / HIGH QUALITY CHROME, STAINLESS STEEL, WHITE PVD GOLD, MATTE BLACK & GUN METAL FINISHES
- / BACK PLATE INCLUDED
- / 1/4 TURN CERAMIC DISC
- / QUALITY BRASS CONSTRUCTION

#### AVAILABLE FINISHES:

CHROME

STAINLESS STEEL

MATTE BLACK

GOLD

GUN METAL

BRUSHED GOLD

WHITE

#### DUAL CONTROL MINI CISTERN COCK

Linkware are building on the success of the Trigger Spray and have released a Dual Control Cistern Cock. Featuring two outlets and separate controls, these are perfect for applications requiring two outlets with the ability to isolate one source. Made from the finest materials, these are quality products and finishes to suit many tastes.

Linkware's Dual Cistern Cocks offer a 2 year replacement warranty.

**DUAL CISTERN COCK** T115DB

**DUAL CISTERN COCK** T115DSS

**DUAL CISTERN COCK** T115DW

**DUAL CISTERN COCK** T115DGM

**DUAL CISTERN COCK** T115DBK