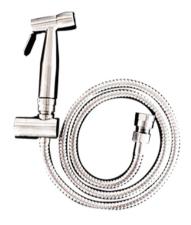

# TRIGGER SPRAY

### WITH ANTI BURST HOSE

/ HIGH QUALITY CHROME, STAINLESS STEEL, WHITE

PVD GOLD, MATTE BLACK, GUN METAL & BRUSHED GOLD FINISHES

/ MULTI-PURPOSE FOR A VARIETY OF APPLICATIONS

/ 304 GRADE STAINLESS STEEL CONSTRUCTION

#### TRIGGER SPRAY

The Linkware range of trigger sprays are engineered with precision and include quality fittings, providing a product of the highest quality. Suitable for many applications, with dual backflow prevention and reinforced hose - these items are a standard above any other product being considered for bidet spray applications (subject to Australian Standards being met for installation)

Linkware's Trigger Spray offers a 2 year replacement warranty.

**TRIGGER SPRAY** R460CP 5 STAR 5 ltr/min

**TRIGGER SPRAY** R460B 5 STAR 5 ltr/min

**TRIGGER SPRAY** T460W 5 STAR 5 ltr/min

**TRIGGER SPRAY** T460GM 5 STAR 5 ltr/min

**TRIGGER SPRAY** T460BK 5 STAR 5 ltr/min

**TRIGGER SPRAY** T460PVDG 5 STAR 5 ltr/min

**TRIGGER SPRAY** T460B 5 STAR 5 ltr/min