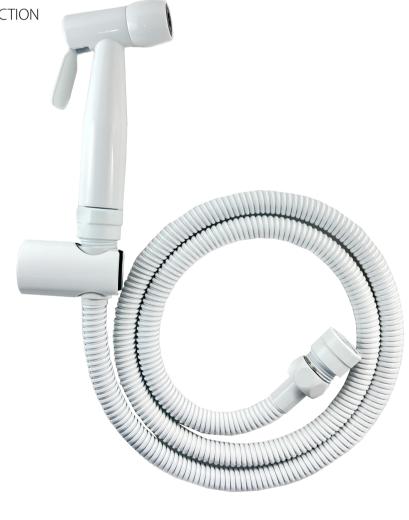

# TRIGGER SPRAY

### WITH ANTI BURST HOSE

/ HIGH QUALITY CHROME, STAINLESS STEEL, WHITE

PVD GOLD, MATTE BLACK, GUN METAL & BRUSHED GOLD FINISHES

/ MULTI-PURPOSE FOR A VARIETY OF APPLICATIONS

/ 304 GRADE STAINLESS STEEL CONSTRUCTION

#### TRIGGER SPRAY

The Linkware range of trigger sprays are engineered with precision and include quality fittings, providing a product of the highest quality. Suitable for many applications, with dual backflow prevention and reinforced hose - these items are a standard above any other product being considered for bidet spray applications (subject to Australian Standards being met for installation)

Linkware's Trigger Spray offers a 2 year replacement warranty.

**TRIGGER SPRAY** R460CP 5 STAR 5 ltr/min

**TRIGGER SPRAY** R460B 5 STAR 5 ltr/min

**TRIGGER SPRAY** T460W 5 STAR 5 ltr/min

**TRIGGER SPRAY** T460GM 5 STAR 5 ltr/min

**TRIGGER SPRAY** T460BK 5 STAR 5 ltr/min

**TRIGGER SPRAY** T460PVDG 5 STAR 5 ltr/min

**TRIGGER SPRAY** T460B 5 STAR 5 ltr/min