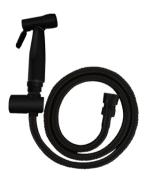

# TRIGGER SPRAY

### WITH ANTI BURST HOSE

/ HIGH QUALITY CHROME, STAINLESS STEEL, WHITE

PVD GOLD, MATTE BLACK, GUN METAL & BRUSHED GOLD FINISHES

/ MULTI-PURPOSE FOR A VARIETY OF APPLICATIONS

/ 304 GRADE STAINLESS STEEL CONSTRUCTION

/ 1200MM REINFORCED HOSE

/ DUAL CHECK VALVE

AVAILABLE FINISHES:

CHROME

STAINLESS STEEL

MATTE BLACK

GOLD

**GUN METAL** 

BRUSHED GOLD

WHITE

\* WATER SUPPLY FOR THIS PRODUCT MUST BE TURNED OFF WHEN NOT IN USE

#### TRIGGER SPRAY

The Linkware range of trigger sprays are engineered with precision and include quality fittings, providing a product of the highest quality. Suitable for many applications, with dual backflow prevention and reinforced hose - these items are a standard above any other product being considered for bidet spray applications (subject to Australian Standards being met for installation)

**TRIGGER SPRAY** T460BK 5 STAR 5 ltr/min

**TRIGGER SPRAY** T460PVDG 5 STAR 5 ltr/min

**TRIGGER SPRAY** T460B 5 STAR 5 ltr/min