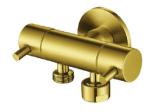

# DUAL CONTROL

## MINI CISTERN COCK

- / HIGH QUALITY CHROME, STAINLESS STEEL, WHITE PVD GOLD, MATTE BLACK & GUN METAL FINISHES
- / BACK PLATE INCLUDED
- / 1/4 TURN CERAMIC DISC
- / QUALITY BRASS CONSTRUCTION

#### DUAL CONTROL MINI CISTERN COCK

Linkware are building on the success of the Trigger Spray and have released a Dual Control Cistern Cock. Featuring two outlets and separate controls, these are perfect for applications requiring two outlets with the ability to isolate one source. Made from the finest materials, these are quality products and finishes to suit many tastes.