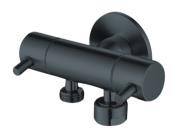

# DUAL CONTROL

## MINI CISTERN COCK

- / HIGH QUALITY CHROME, STAINLESS STEEL, WHITE PVD GOLD, MATTE BLACK & GUN METAL FINISHES
- / BACK PLATE INCLUDED
- / 1/4 TURN CERAMIC DISC
- / QUALITY BRASS CONSTRUCTION

#### DUAL CONTROL MINI CISTERN COCK

Linkware are building on the success of the Trigger Spray and have released a Dual Control Cistern Cock. Featuring two outlets and separate controls, these are perfect for applications requiring two outlets with the ability to isolate one source. Made from the finest materials, these are quality products and finishes to suit many tastes.