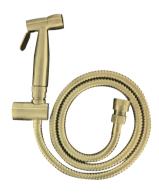

# TRIGGER SPRAY

### WITH ANTI BURST HOSE

/ HIGH QUALITY CHROME, STAINLESS STEEL, WHITE

PVD GOLD, MATTE BLACK, GUN METAL & BRUSHED GOLD FINISHES

/ MULTI-PURPOSE FOR A VARIETY OF APPLICATIONS

/ 304 GRADE STAINLESS STEEL CONSTRUCTION

/ 1200MM REINFORCED HOSE

/ DUAL CHECK VALVE

AVAILABLE FINISHES:

CHROME

STAINLESS STEEL

MATTE BLACK

GOLD

**GUN METAL** 

#### TRIGGER SPRAY

The Linkware range of trigger sprays are engineered with precision and include quality fittings, providing a product of the highest quality. Suitable for many applications, with dual backflow prevention and reinforced hose - these items are a standard above any other product being considered for bidet spray applications (subject to Australian Standards being met for installation)

**TRIGGER SPRAY** T460BK 5 STAR 5 ltr/min

**TRIGGER SPRAY** T460PVDG 5 STAR 5 ltr/min

**TRIGGER SPRAY** T460B 5 STAR 5 ltr/min