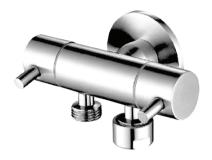

# DUAL CONTROL

## MINI CISTERN COCK

- / HIGH QUALITY CHROME, STAINLESS STEEL, WHITE PVD GOLD, MATTE BLACK & GUN METAL FINISHES
- / BACK PLATE INCLUDED
- / 1/4 TURN CERAMIC DISC
- / QUALITY BRASS CONSTRUCTION

#### DUAL CONTROL MINI CISTERN COCK

Linkware are building on the success of the Trigger Spray and have released a Dual Control Cistern Cock. Featuring two outlets and separate controls, these are perfect for applications requiring two outlets with the ability to isolate one source. Made from the finest materials, these are quality products and finishes to suit many tastes.