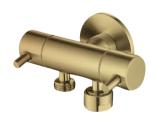

# DUAL CONTROL

## MINI CISTERN COCK

- / HIGH QUALITY CHROME, STAINLESS STEEL, WHITE PVD GOLD, MATTE BLACK & GUN METAL FINISHES
- / BACK PLATE INCLUDED
- / 1/4 TURN CERAMIC DISC
- / QUALITY BRASS CONSTRUCTION

#### DUAL CONTROL MINI CISTERN COCK

Linkware are building on the success of the Trigger Spray and have released a Dual Control Cistern Cock. Featuring two outlets and separate controls, these are perfect for applications requiring two outlets with the ability to isolate one source. Made from the finest materials, these are quality products and finishes to suit many tastes.