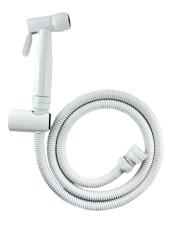

# TRIGGER SPRAY

### WITH ANTI BURST HOSE

/ HIGH QUALITY CHROME, STAINLESS STEEL, WHITE

PVD GOLD, MATTE BLACK, GUN METAL & BRUSHED GOLD FINISHES

/ MULTI-PURPOSE FOR A VARIETY OF APPLICATIONS

/ 304 GRADE STAINLESS STEEL CONSTRUCTION

/ 1200MM REINFORCED HOSE

/ DUAL CHECK VALVE

AVAILABLE FINISHES:

CHROME

STAINLESS STEEL

MATTE BLACK

GOLD

**GUN METAL** 

BRUSHED GOLD

WHITE

\* WATER SUPPLY FOR THIS PRODUCT MUST BE TURNED OFF WHEN NOT IN USE

#### TRIGGER SPRAY

The Linkware range of trigger sprays are engineered with precision and include quality fittings, providing a product of the highest quality. Suitable for many applications, with dual backflow prevention and reinforced hose - these items are a standard above any other product being considered for bidet spray applications (subject to Australian Standards being met for installation)

Linkware's Trigger Spray offers a 2 year replacement warranty.

**TRIGGER SPRAY** R460CP 5 STAR 5 ltr/min

**TRIGGER SPRAY** R460B 5 STAR 5 ltr/min

**TRIGGER SPRAY** T460W 5 STAR 5 ltr/min

**TRIGGER SPRAY** T460GM 5 STAR 5 ltr/min