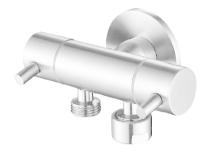

# DUAL CONTROL

## MINI CISTERN COCK

- / HIGH QUALITY CHROME, STAINLESS STEEL, WHITE PVD GOLD, MATTE BLACK & GUN METAL FINISHES
- / BACK PLATE INCLUDED
- / 1/4 TURN CERAMIC DISC
- / QUALITY BRASS CONSTRUCTION

#### DUAL CONTROL MINI CISTERN COCK

Linkware are building on the success of the Trigger Spray and have released a Dual Control Cistern Cock. Featuring two outlets and separate controls, these are perfect for applications requiring two outlets with the ability to isolate one source. Made from the finest materials, these are quality products and finishes to suit many tastes.