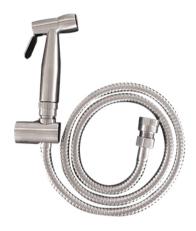

# TRIGGER SPRAY

### WITH ANTI BURST HOSE

/ HIGH QUALITY CHROME, STAINLESS STEEL, WHITE

PVD GOLD, MATTE BLACK, GUN METAL & BRUSHED GOLD FINISHES

/ MULTI-PURPOSE FOR A VARIETY OF APPLICATIONS

/ 304 GRADE STAINLESS STEEL CONSTRUCTION

/ 1200MM REINFORCED HOSE

/ DUAL CHECK VALVE

AVAILABLE FINISHES:

CHROME

STAINLESS STEEL

MATTE BLACK

GOLD

**GUN METAL** 

BRUSHED GOLD

WHITE

\* WATER SUPPLY FOR THIS PRODUCT MUST BE TURNED OFF WHEN NOT IN USE

#### TRIGGER SPRAY

The Linkware range of trigger sprays are engineered with precision and include quality fittings, providing a product of the highest quality. Suitable for many applications, with dual backflow prevention and reinforced hose - these items are a standard above any other product being considered for bidet spray applications (subject to Australian Standards being met for installation)

Linkware's Trigger Spray offers a 2 year replacement warranty.

**TRIGGER SPRAY** R460CP 5 STAR 5 ltr/min

**TRIGGER SPRAY** R460B 5 STAR 5 ltr/min

**TRIGGER SPRAY** T460W 5 STAR 5 ltr/min

**TRIGGER SPRAY** T460GM 5 STAR 5 ltr/min