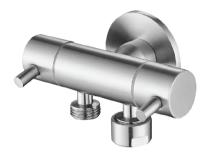

# DUAL CONTROL

## MINI CISTERN COCK

- / HIGH QUALITY CHROME, STAINLESS STEEL, WHITE PVD GOLD, MATTE BLACK & GUN METAL FINISHES
- / BACK PLATE INCLUDED
- / 1/4 TURN CERAMIC DISC
- / QUALITY BRASS CONSTRUCTION

#### AVAILABLE FINISHES:

CHROME

STAINLESS STEEL

MATTE BLACK

GOLD

GUN METAL

BRUSHED GOLD

WHITE

#### DUAL CONTROL MINI CISTERN COCK

Linkware are building on the success of the Trigger Spray and have released a Dual Control Cistern Cock. Featuring two outlets and separate controls, these are perfect for applications requiring two outlets with the ability to isolate one source. Made from the finest materials, these are quality products and finishes to suit many tastes.

**DUAL CISTERN COCK** T115DPVD

**DUAL CISTERN COCK** T115DBG