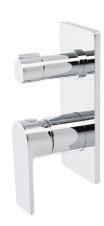

**DIVERTER MIXER** LT709 AVAILABLE IN 5 FINISHES

AVAILABLE FINISHES: CHROME, MATTE BLACK, GUNMETAL, BRUSHED GOLD, BRUSHED NICKEL