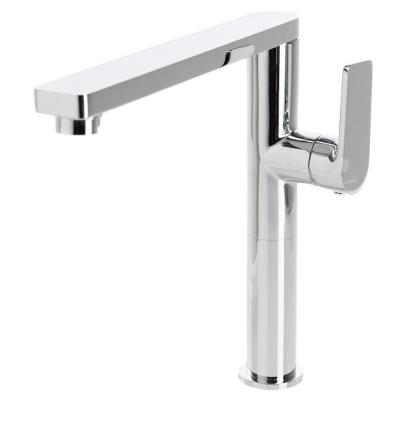

SINK MIXER LT702

**AVAILABLE IN 5 FINISHES** 

**HI RISE BASIN MIXER** LT704 AVAILABLE IN 5 FINISHES

BASIN MIXER LT705 AVAILABLE IN 5 FINISHES

WALL OUTLET MIXER LT706 AVAILABLE IN 5 FINISHES

WALL MIXER LT708 AVAILABLE IN 5 FINISHES