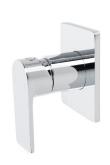

**DIVERTER MIXER** LT709 AVAILABLE IN 5 FINISHES

AVAILABLE FINISHES: CHROME, MATTE BLACK, GUNMETAL, BRUSHED GOLD, BRUSHED NICKEL