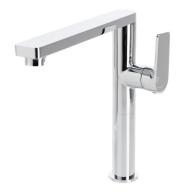

SINK MIXER LT702

**AVAILABLE IN 5 FINISHES** 

**HI RISE BASIN MIXER** LT704 AVAILABLE IN 5 FINISHES

BASIN MIXER LT705 AVAILABLE IN 5 FINISHES

WALL OUTLET MIXER LT706 AVAILABLE IN 5 FINISHES

WALL MIXER LT708 AVAILABLE IN 5 FINISHES