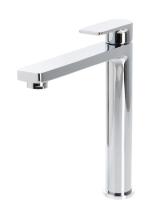

SINK MIXER LT702

**AVAILABLE IN 5 FINISHES** 

**HI RISE BASIN MIXER** LT704 AVAILABLE IN 5 FINISHES

BASIN MIXER LT705 AVAILABLE IN 5 FINISHES

WALL OUTLET MIXER LT706 AVAILABLE IN 5 FINISHES

WALL MIXER LT708 AVAILABLE IN 5 FINISHES