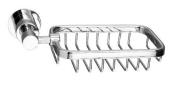

The Renovator range of accessories carry a 2 year replacement warranty.

DOUBLE TOWEL RAIL RR3001B

SINGLE TOWEL RAIL RR3002B

GLASS SHELF RR3003B

TOILET ROLL HOLDER RR3004B

ROBE HOOK RR3006B

SOAP BASKET RR3007B

TUMBLER & HOLDER RR3008B

TOWEL RING RR3009B

TOILET PAN BRUSH & HOLDER RR3010B