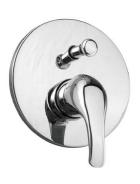

## MIXER & ACCESSORY RANGE

- / HIGH QUALITY CHROME FINISH
- / ELEGANT HANDLE
- / STYLED TO SUIT ALL HOMES
- / 35MM CARTRIDGE

AVAILABLE IN CHROME

## RENOVATOR MIXERS

The name says it all – the Renovator range is perfect for the budget conscious renovators with it's outstanding value for money and modern tranquil smoothness. This is a high quality product with a matching accessory range to work smoothly within any style home.

SINK MIXER T802MT 4 STAR 7.5 lt/min

BASIN MIXER T805MT 5 STAR 5.5 lt/min

WALL MIXER T808MT

DIVERTER MIXER T809MT