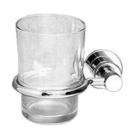

nst faults in manufacture. Years 3 to 5 replacement parts only warranty against faults in manufacture. Years 3 to 15 replacement only ceramic disc cartridge warranty against faults in manufacture.



SINK MIXER T802MT 4 STAR 7.5 lt/min



BASIN MIXER T805MT 5 STAR 5.5 lt/min



WALL MIXER T808MT



DIVERTER MIXER T809MT

## RENOVATOR ACCESSORIES

When renovating this range is a perfect choice with it's tranquil smoothness to match any style bathroom. The Renovator range is perfect for the budget conscious, who require high quality products to suit any style decor.

The Renovator range of accessories carry a 2 year replacement warranty.







DOUBLE TOWEL RAIL RR3001B

SINGLE TOWEL RAIL RR3002B

GLASS SHELF RR3003B



TOILET ROLL HOLDER RR3004B



ROBE HOOK RR3006B



SOAP BASKET RR3007B



TUMBLER & HOLDER RR3008B



TOWEL RING RR3009B



TOILET PAN BRUSH & HOLDER RR3010B