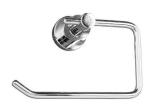

The Renovator range of accessories carry a 2 year replacement warranty.

DOUBLE TOWEL RAIL RR3001B

SINGLE TOWEL RAIL RR3002B

GLASS SHELF RR3003B

TOILET ROLL HOLDER RR3004B

ROBE HOOK RR3006B

SOAP BASKET RR3007B