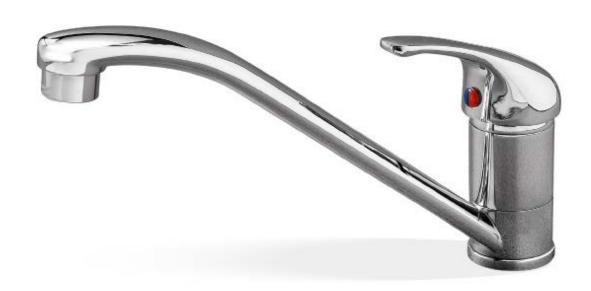

SINK MIXER T802MT 4 STAR 7.5 lt/min

BASIN MIXER T805MT 5 STAR 5.5 lt/min

WALL MIXER T808MT

DIVERTER MIXER T809MT