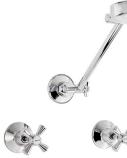

**BATH SET** P252F

HOB SINK SET P256F 3 STAR 8.0 lt/min

WALL SINK SET P261F 3 STAR 8.0 lt/min

WALL TOP ASSEMBLY P253B

WASHING MACHINE COCKS P254F

BASIN TOP ASSEMBLY P260F

PILLAR COCKS P257F 5 STAR 6.0 lt/min