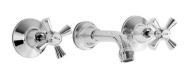

**BATH SET** P252F

HOB SINK SET P256F 3 STAR 8.0 lt/min

WALL SINK SET P261F 3 STAR 8.0 lt/min

WALL TOP ASSEMBLY P253B

WASHING MACHINE COCKS P254F

BASIN TOP ASSEMBLY P260F

PILLAR COCKS P257F 5 STAR 6.0 lt/min