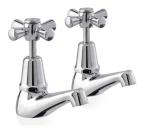

**BATH SET** P252F

HOB SINK SET P256F 3 STAR 8.0 lt/min

WALL SINK SET P261F 3 STAR 8.0 lt/min

WALL TOP ASSEMBLY P253B

WASHING MACHINE COCKS P254F

BASIN TOP ASSEMBLY P260F

PILLAR COCKS P257F 5 STAR 6.0 lt/min