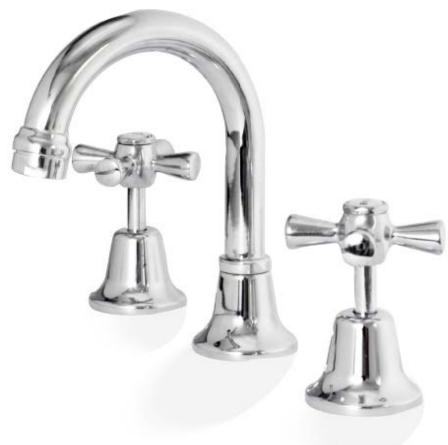

Mode Tapware offer a 7 Year Warranty comprising of; first 2 years parts and labour and 3 to 7 years replacement parts only against fault in manufacturer.

**BASIN SET** P250F 5 STAR 5.5 lt/min

SHOWER SET P251F 3 STAR 9.0 lt/min