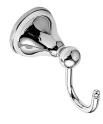

## BYRON ACCESSORIES

Byron accessories are designed to compliment our stylish Mode tapware range. There is a range of accessories combining class and quality to suit any style home. Like the tapware, this range comes in a variety of colours; White, ivory or chrome with the choice of gold or chrome trims.

TOOTHBRUSH HOLDER & TUMBLER BR1008B

SINGLE TOWEL RAIL BR1002B

GLASS SHELF BR1003B

TOILET ROLL STIRRUP HOLDER BR1005B

TOWEL RING BR1009B

ROBE HOOK BR1006B

SOAP BASKET BR1011B