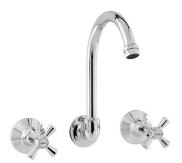

**BATH SET** P252F

HOB SINK SET P256F 3 STAR 8.0 lt/min

WALL SINK SET P261F 3 STAR 8.0 lt/min

WALL TOP ASSEMBLY P253B

WASHING MACHINE COCKS P254F

BASIN TOP ASSEMBLY P260F

PILLAR COCKS P257F 5 STAR 6.0 lt/min