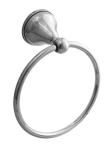

## BYRON ACCESSORIES

Byron accessories are designed to compliment our stylish Mode tapware range. There is a range of accessories combining class and quality to suit any style home. Like the tapware, this range comes in a variety of colours; White, ivory or chrome with the choice of gold or chrome trims.

TOOTHBRUSH HOLDER & TUMBLER BR1008B

SINGLE TOWEL RAIL BR1002B

GLASS SHELF BR1003B

TOILET ROLL STIRRUP HOLDER BR1005B

TOWEL RING BR1009B

ROBE HOOK BR1006B

SOAP BASKET BR1011B