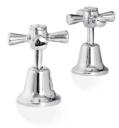

**BATH SET** P252F

HOB SINK SET P256F 3 STAR 8.0 lt/min

WALL SINK SET P261F 3 STAR 8.0 lt/min

WALL TOP ASSEMBLY P253B

WASHING MACHINE COCKS P254F

BASIN TOP ASSEMBLY P260F

PILLAR COCKS P257F 5 STAR 6.0 lt/min