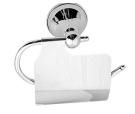

## BYRON ACCESSORIES

Byron accessories are designed to compliment our stylish Mode tapware range. There is a range of accessories combining class and quality to suit any style home. Like the tapware, this range comes in a variety of colours; White, ivory or chrome with the choice of gold or chrome trims.

Byron range of accessories carries a 2 year replacement warranty.

TOWEL RACK BR1000B

TOILET ROLL HOLDER BR1004B

SOAP DISH BR1007B

TOILET PAN, BRUSH & HOLDER BR1010B

DOUBLE TOWEL RAIL BR1001B

TOILET ROLL HOLDER WITH FLAP BR1004LB