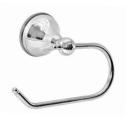

Byron range of accessories carries a 2 year replacement warranty.

TOWEL RACK BR1000B

TOILET ROLL HOLDER BR1004B

SOAP DISH BR1007B

TOILET PAN, BRUSH & HOLDER BR1010B

DOUBLE TOWEL RAIL BR1001B

TOILET ROLL HOLDER WITH FLAP BR1004LB