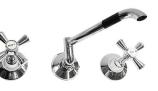

**BATH SET** P252F

HOB SINK SET P256F 3 STAR 8.0 lt/min

WALL SINK SET P261F 3 STAR 8.0 lt/min

WALL TOP ASSEMBLY P253B

WASHING MACHINE COCKS P254F

BASIN TOP ASSEMBLY P260F

PILLAR COCKS P257F 5 STAR 6.0 lt/min