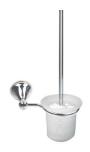

Byron range of accessories carries a 2 year replacement warranty.

TOWEL RACK BR1000B

TOILET ROLL HOLDER BR1004B

SOAP DISH BR1007B

TOILET PAN, BRUSH & HOLDER BR1010B

DOUBLE TOWEL RAIL BR1001B

TOILET ROLL HOLDER WITH FLAP BR1004LB