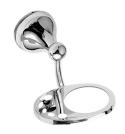

## BYRON ACCESSORIES

Byron accessories are designed to compliment our stylish Mode tapware range. There is a range of accessories combining class and quality to suit any style home. Like the tapware, this range comes in a variety of colours; White, ivory or chrome with the choice of gold or chrome trims.

Byron range of accessories carries a 2 year replacement warranty.

TOWEL RACK BR1000B

TOILET ROLL HOLDER BR1004B

SOAP DISH BR1007B

TOILET PAN, BRUSH & HOLDER BR1010B

DOUBLE TOWEL RAIL BR1001B

TOILET ROLL HOLDER WITH FLAP BR1004LB

TOOTHBRUSH HOLDER & TUMBLER BR1008B

SINGLE TOWEL RAIL BR1002B

GLASS SHELF BR1003B

TOILET ROLL STIRRUP HOLDER BR1005B

TOWEL RING BR1009B

ROBE HOOK BR1006B

SOAP BASKET BR1011B