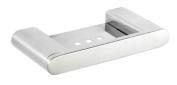

Huntingwood range of accessories carries a 2 year replacement warranty.

DOUBLE TOWEL RAIL 800mm HR7501-800

SINGLE TOWEL RAIL 800mm HR7502-800

SHELF 500mm HR7503

TOILET ROLL HOLDER HR7504

**ROBE HOOK** 

HR7506

SOAP DISH HR7507

TOWEL HOLDER HR7509

DOUBLE TOWEL RAIL 800mm HR7501-800ORB

SINGLE TOWEL RAIL 800mm HR7502-800ORB

SHELF 500mm HR7503ORB

TOILET ROLL HOLDER HR7504

ROBE HOOK HR7506ORB

SOAP DISH HR75070RB