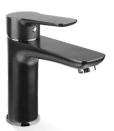

## LIBERTY TAPWARE

The Liberty range offers a luxury presentation with modern, bold and elegant lines for upmarket tastes. With matching shower, mixer and accessory products this range will add quality to any bathroom.

Liberty Tapware offers a 7 year Warranty comprising of first 2 years parts and labor and years 3 to 7 replacement parts only against fault in manufacturer.

.....

**BASIN SET** P6650B 5 STAR 5.5 lt/min

SHOWER SET P6653B/T9983CP 3 STAR 8.0 lt/min Other shower styles available

**BATH SET** P6653B/T998B-1

WALL TOP ASSEMBLY P6653B

BASIN SET P6650BK 5 STAR 5.5 lt/min

SHOWER SET P6653BK/T9983BK 3 STAR 8.0 lt/min Other shower styles available

BATH SET P6653BK/T998ORB-1

WALL TOP ASSEMBLY P6653BK