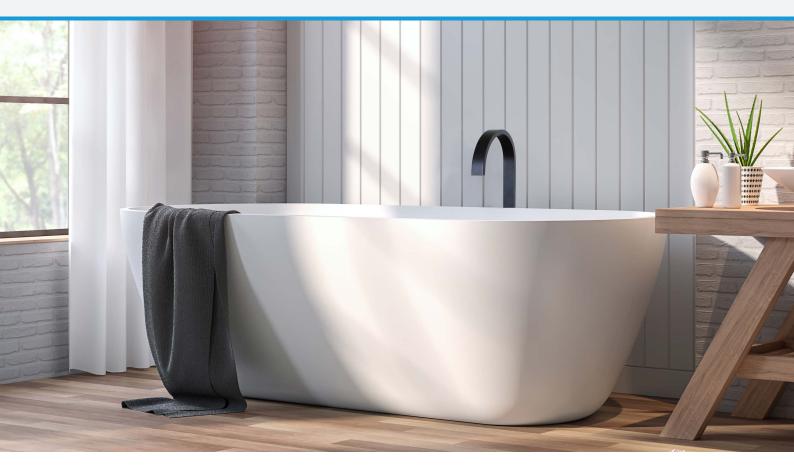

#### LIBERTY FREESTANDING BATH SPOUT

Our Liberty Freestanding Bath Spouts offer contemporary elegance and slimline design which will perfectly accompany your Free standing bath.

Liberty Freestanding Bath Spout offers a 2 year Replacement Warranty.

FREESTANDING BATH SPOUT Chrome - T9984CP

FREESTANDING BATH SPOUT Matte Black - T9984BK