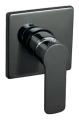

## LIBERTY TAPWARE

The Liberty range offers a luxury presentation with modern, bold and elegant lines for upmarket tastes. With matching shower, mixer and accessory products this range will add quality to any bathroom.

Liberty Tapware offers a 7 year Warranty comprising of first 2 years parts and labor and years 3 to 7 replacement parts only against fault in manufacturer.

.....

**BASIN SET** P6650B 5 STAR 5.5 lt/min

SHOWER SET P6653B/T9983CP 3 STAR 8.0 lt/min Other shower styles available

**BATH SET** P6653B/T998B-1

WALL TOP ASSEMBLY P6653B

BASIN SET P6650BK 5 STAR 5.5 lt/min

SHOWER SET P6653BK/T9983BK 3 STAR 8.0 lt/min Other shower styles available

BATH SET P6653BK/T998ORB-1

WALL TOP ASSEMBLY P6653BK