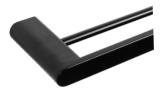

## HUNTINGWOOD ACCESSORIES

Huntingwood accessories are designed to match the Liberty and Huntingwood mixers. A beautifully modern design featuring bold statements, and subtle organic design. These accessories will be a highlight to any bathroom.

Huntingwood range of accessories carries a 2 year replacement warranty.

DOUBLE TOWEL RAIL 800mm HR7501-800

SINGLE TOWEL RAIL 800mm HR7502-800

SHELF 500mm HR7503

TOILET ROLL HOLDER HR7504

**ROBE HOOK** 

HR7506