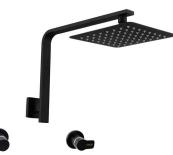

#### LIBERTY SHOWERS

The Liberty shower range is sleek, modern, bold and elegant. Offering a slim line bush shower head and square design this modern range will add luxury to any bathroom. Liberty showers have been designed to match Liberty Mixers and Tapware, please see website for further details. This impressive range offers two finishes; high quality chrome and durable electroplated matte black.

Liberty Showers carry a lifetime replacement only warranty against faults in manufacture \*(Conditions Apply).

Overhead Shower: 3 STAR 8 ltr/min Hand Shower: Not Star Rated 7 ltr/min

#### Overhead Shower: 3 STAR 8 ltr/min

3 STAR 8.5 lt/min Hand Shower: Not Star Rated 7 Itr/min

T9989BK 3 STAR 8.5 lt/min 3 STAR 8 lt/min

3 STAR 8.5 lt/min