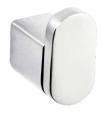

Huntingwood range of accessories carries a 2 year replacement warranty.

DOUBLE TOWEL RAIL 800mm HR7501-800

SINGLE TOWEL RAIL 800mm HR7502-800

SHELF 500mm HR7503

TOILET ROLL HOLDER HR7504

**ROBE HOOK** 

HR7506

SOAP DISH HR7507

TOWEL HOLDER HR7509

DOUBLE TOWEL RAIL 800mm HR7501-800ORB

SINGLE TOWEL RAIL 800mm HR7502-800ORB

SHELF 500mm HR7503ORB

TOILET ROLL HOLDER HR7504

ROBE HOOK HR7506ORB

SOAP DISH HR75070RB