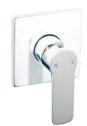

Liberty Tapware offers a 7 year Warranty comprising of first 2 years parts and labor and years 3 to 7 replacement parts only against fault in manufacturer.

.....

**BASIN SET** P6650B 5 STAR 5.5 lt/min

SHOWER SET P6653B/T9983CP 3 STAR 8.0 lt/min Other shower styles available

**BATH SET** P6653B/T998B-1

WALL TOP ASSEMBLY P6653B

BASIN SET P6650BK 5 STAR 5.5 lt/min

SHOWER SET P6653BK/T9983BK 3 STAR 8.0 lt/min Other shower styles available

BATH SET P6653BK/T998ORB-1

WALL TOP ASSEMBLY P6653BK