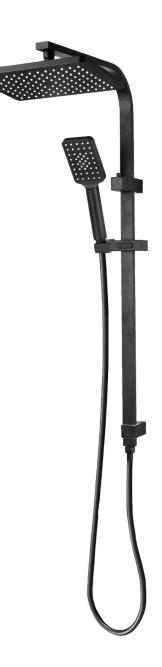

#### LIBERTY SHOWERS

The Liberty shower range is sleek, modern, bold and elegant. Offering a slim line bush shower head and square design this modern range will add luxury to any bathroom. Liberty showers have been designed to match Liberty Mixers and Tapware, please see website for further details. This impressive range offers two finishes; high quality chrome and durable electroplated matte black.

Liberty Showers carry a lifetime replacement only warranty against faults in manufacture \*(Conditions Apply).

Overhead Shower: 3 STAR 8 ltr/min Hand Shower: Not Star Rated 7 ltr/min

#### Overhead Shower: 3 STAR 8 ltr/min

3 STAR 8.5 lt/min Hand Shower: Not Star Rated 7 Itr/min

T9989BK 3 STAR 8.5 lt/min 3 STAR 8 lt/min

3 STAR 8.5 lt/min