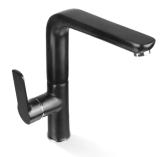

## LIBERTY MIXERS

One of the great success stories at Linkware, the Liberty range continues to forge a path in the industry seeking elegance, performance and style. This impressive range offers three colour options, chrome, matte black and white/chrome. Matching shower, accessory and tapware ranges make this a highly recognized leader.

**SINK MIXER** T992B 4 STAR 7.5 lt/min

**BASIN MIXER** T995B 5 STAR 5.5 lt/min

WALL MIXER T998B

**BATH SPOUT** T998B-1

SINK MIXER T992WB 4 STAR 7.5 lt/min

BASIN MIXER T995WB 5 STAR 5.5 lt/min

WALL MIXER T998WB

BATH SPOUT T998WB-1

SINK MIXER T992ORB 4 STAR 7.5 lt/min

**BASIN MIXER** T995ORB 5 STAR 5.5 lt/min

WALL MIXER T998ORB

BATH SPOUT T998ORB-1