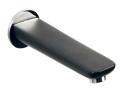

**SINK MIXER** T992B 4 STAR 7.5 lt/min

**BASIN MIXER** T995B 5 STAR 5.5 lt/min

WALL MIXER T998B

**BATH SPOUT** T998B-1

SINK MIXER T992WB 4 STAR 7.5 lt/min

BASIN MIXER T995WB 5 STAR 5.5 lt/min

WALL MIXER T998WB

BATH SPOUT T998WB-1

SINK MIXER T992ORB 4 STAR 7.5 lt/min

**BASIN MIXER** T995ORB 5 STAR 5.5 lt/min

WALL MIXER T998ORB

BATH SPOUT T998ORB-1

#### LIBERTY FREESTANDING BATH SPOUT

Our Liberty Freestanding Bath Spouts offer contemporary elegance and slimline design which will perfectly accompany your Free standing bath.

Liberty Freestanding Bath Spout offers a 2 year Replacement Warranty.

FREESTANDING BATH SPOUT Chrome - T9984CP

FREESTANDING BATH SPOUT Matte Black - T9984BK