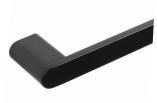

## HUNTINGWOOD ACCESSORIES

Huntingwood accessories are designed to match the Liberty and Huntingwood mixers. A beautifully modern design featuring bold statements, and subtle organic design. These accessories will be a highlight to any bathroom.

Huntingwood range of accessories carries a 2 year replacement warranty.

DOUBLE TOWEL RAIL 800mm HR7501-800

SINGLE TOWEL RAIL 800mm HR7502-800

SHELF 500mm HR7503

TOILET ROLL HOLDER HR7504

**ROBE HOOK** 

HR7506