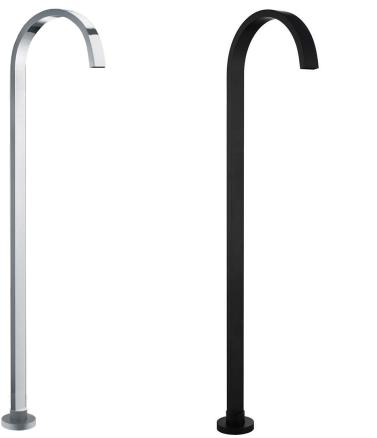

#### LIBERTY FREESTANDING BATH SPOUT

Our Liberty Freestanding Bath Spouts offer contemporary elegance and slimline design which will perfectly accompany your Free standing bath.

Liberty Freestanding Bath Spout offers a 2 year Replacement Warranty.

FREESTANDING BATH SPOUT Chrome - T9984CP

FREESTANDING BATH SPOUT Matte Black - T9984BK