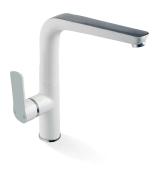

Liberty Tapware offers a 7 year Warranty comprising of first 2 years parts and labor and years 3 to 7 replacement parts only against fault in manufacturer.

.....

**BASIN SET** P6650B 5 STAR 5.5 lt/min

SHOWER SET P6653B/T9983CP 3 STAR 8.0 lt/min Other shower styles available

**BATH SET** P6653B/T998B-1

WALL TOP ASSEMBLY P6653B

BASIN SET P6650BK 5 STAR 5.5 lt/min

SHOWER SET P6653BK/T9983BK 3 STAR 8.0 lt/min Other shower styles available

BATH SET P6653BK/T998ORB-1

WALL TOP ASSEMBLY P6653BK