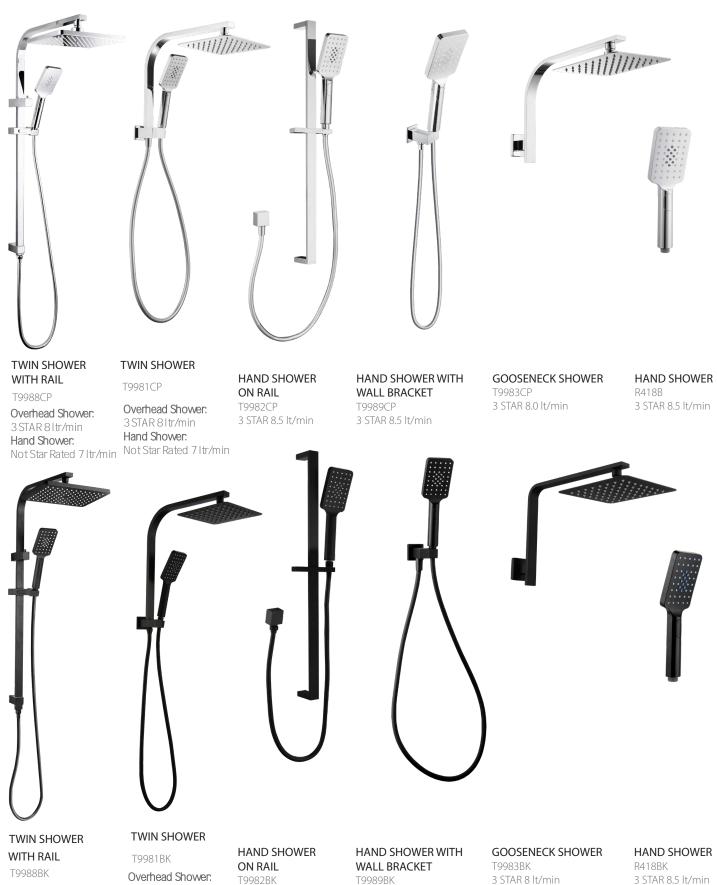

#### LIBERTY SHOWERS

The Liberty shower range is sleek, modern, bold and elegant. Offering a slim line bush shower head and square design this modern range will add luxury to any bathroom. Liberty showers have been designed to match Liberty Mixers and Tapware, please see website for further details. This impressive range offers two finishes; high quality chrome and durable electroplated matte black.

Liberty Showers carry a lifetime replacement only warranty against faults in manufacture \*(Conditions Apply).

Overhead Shower: 3 STAR 8 ltr/min Hand Shower: Not Star Rated 7 ltr/min

#### Overhead Shower: 3 STAR 8 ltr/min

3 STAR 8.5 lt/min Hand Shower: Not Star Rated 7 Itr/min

T9989BK 3 STAR 8.5 lt/min 3 STAR 8 lt/min

3 STAR 8.5 lt/min