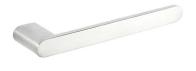

Huntingwood range of accessories carries a 2 year replacement warranty.

DOUBLE TOWEL RAIL 800mm HR7501-800

SINGLE TOWEL RAIL 800mm HR7502-800

SHELF 500mm HR7503

TOILET ROLL HOLDER HR7504

**ROBE HOOK** 

HR7506

SOAP DISH HR7507

TOWEL HOLDER HR7509

DOUBLE TOWEL RAIL 800mm HR7501-800ORB

SINGLE TOWEL RAIL 800mm HR7502-800ORB

SHELF 500mm HR7503ORB

TOILET ROLL HOLDER HR7504

ROBE HOOK HR7506ORB

SOAP DISH HR75070RB