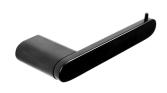

## HUNTINGWOOD ACCESSORIES

Huntingwood accessories are designed to match the Liberty and Huntingwood mixers. A beautifully modern design featuring bold statements, and subtle organic design. These accessories will be a highlight to any bathroom.

Huntingwood range of accessories carries a 2 year replacement warranty.

DOUBLE TOWEL RAIL 800mm HR7501-800

SINGLE TOWEL RAIL 800mm HR7502-800

SHELF 500mm HR7503

TOILET ROLL HOLDER HR7504

**ROBE HOOK** 

HR7506