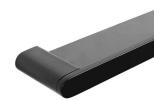

## HUNTINGWOOD ACCESSORIES

Huntingwood accessories are designed to match the Liberty and Huntingwood mixers. A beautifully modern design featuring bold statements, and subtle organic design. These accessories will be a highlight to any bathroom.

Huntingwood range of accessories carries a 2 year replacement warranty.

DOUBLE TOWEL RAIL 800mm HR7501-800

SINGLE TOWEL RAIL 800mm HR7502-800

SHELF 500mm HR7503

TOILET ROLL HOLDER HR7504

**ROBE HOOK** 

HR7506