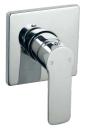

## LIBERTY TAPWARE

The Liberty range offers a luxury presentation with modern, bold and elegant lines for upmarket tastes. With matching shower, mixer and accessory products this range will add quality to any bathroom.

Liberty Tapware offers a 7 year Warranty comprising of first 2 years parts and labor and years 3 to 7 replacement parts only against fault in manufacturer.

.....

**BASIN SET** P6650B 5 STAR 5.5 lt/min

SHOWER SET P6653B/T9983CP 3 STAR 8.0 lt/min Other shower styles available

**BATH SET** P6653B/T998B-1

WALL TOP ASSEMBLY P6653B

BASIN SET P6650BK 5 STAR 5.5 lt/min

SHOWER SET P6653BK/T9983BK 3 STAR 8.0 lt/min Other shower styles available

BATH SET P6653BK/T998ORB-1

WALL TOP ASSEMBLY P6653BK