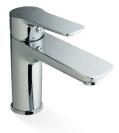

## LIBERTY MIXERS

One of the great success stories at Linkware, the Liberty range continues to forge a path in the industry seeking elegance, performance and style. This impressive range offers three colour options, chrome, matte black and white/chrome. Matching shower, accessory and tapware ranges make this a highly recognized leader.

**SINK MIXER** T992B 4 STAR 7.5 lt/min

**BASIN MIXER** T995B 5 STAR 5.5 lt/min

WALL MIXER T998B

**BATH SPOUT** T998B-1

SINK MIXER T992WB 4 STAR 7.5 lt/min

BASIN MIXER T995WB 5 STAR 5.5 lt/min

WALL MIXER T998WB