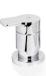

## HUNTINGWOOD ACCESSORIES

Huntingwood accessories are designed to match the Liberty and Huntingwood mixers. A beautifully modern design featuring bold statements, and subtle organic design. These accessories will be a highlight to any bathroom.

Huntingwood range of accessories carries a 2 year replacement warranty.

DOUBLE TOWEL RAIL 800mm HR7501-800

SINGLE TOWEL RAIL 800mm HR7502-800

SHELF 500mm HR7503

TOILET ROLL HOLDER HR7504

**ROBE HOOK** 

HR7506

SOAP DISH HR7507

TOWEL HOLDER HR7509

DOUBLE TOWEL RAIL 800mm HR7501-800ORB

SINGLE TOWEL RAIL 800mm HR7502-800ORB

SHELF 500mm HR7503ORB

TOILET ROLL HOLDER HR7504

ROBE HOOK HR7506ORB

SOAP DISH HR75070RB