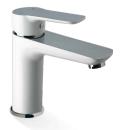

Liberty Tapware offers a 7 year Warranty comprising of first 2 years parts and labor and years 3 to 7 replacement parts only against fault in manufacturer.

.....

**BASIN SET** P6650B 5 STAR 5.5 lt/min

SHOWER SET P6653B/T9983CP 3 STAR 8.0 lt/min Other shower styles available

**BATH SET** P6653B/T998B-1

WALL TOP ASSEMBLY P6653B

BASIN SET P6650BK 5 STAR 5.5 lt/min

SHOWER SET P6653BK/T9983BK 3 STAR 8.0 lt/min Other shower styles available

BATH SET P6653BK/T998ORB-1

WALL TOP ASSEMBLY P6653BK