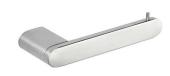

Huntingwood range of accessories carries a 2 year replacement warranty.

DOUBLE TOWEL RAIL 800mm HR7501-800

SINGLE TOWEL RAIL 800mm HR7502-800

SHELF 500mm HR7503

TOILET ROLL HOLDER HR7504

**ROBE HOOK** 

HR7506

SOAP DISH HR7507

TOWEL HOLDER HR7509

DOUBLE TOWEL RAIL 800mm HR7501-800ORB

SINGLE TOWEL RAIL 800mm HR7502-800ORB

SHELF 500mm HR7503ORB

TOILET ROLL HOLDER HR7504

ROBE HOOK HR7506ORB

SOAP DISH HR75070RB