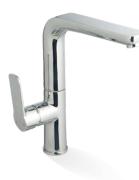

## LIBERTY MIXERS

One of the great success stories at Linkware, the Liberty range continues to forge a path in the industry seeking elegance, performance and style. This impressive range offers three colour options, chrome, matte black and white/chrome. Matching shower, accessory and tapware ranges make this a highly recognized leader.

**SINK MIXER** T992B 4 STAR 7.5 lt/min

**BASIN MIXER** T995B 5 STAR 5.5 lt/min

WALL MIXER T998B

**BATH SPOUT** T998B-1

SINK MIXER T992WB 4 STAR 7.5 lt/min

BASIN MIXER T995WB 5 STAR 5.5 lt/min

WALL MIXER T998WB