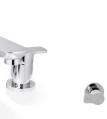

Liberty Tapware offers a 7 year Warranty comprising of first 2 years parts and labor and years 3 to 7 replacement parts only against fault in manufacturer.

.....

**BASIN SET** P6650B 5 STAR 5.5 lt/min

SHOWER SET P6653B/T9983CP 3 STAR 8.0 lt/min Other shower styles available

**BATH SET** P6653B/T998B-1

WALL TOP ASSEMBLY P6653B

BASIN SET P6650BK 5 STAR 5.5 lt/min

SHOWER SET P6653BK/T9983BK 3 STAR 8.0 lt/min Other shower styles available

BATH SET P6653BK/T998ORB-1

WALL TOP ASSEMBLY P6653BK