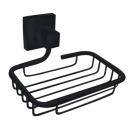

## LAUREN PROJECT ACCESSORIES BLACK

With a modern statement in design, the Lauren Project range continues to make its mark in the Australian kitchen and bathroom landscape. With the addition of new lines, available in Black gloss finish for durability - the Lauren Project range offers a complete solution and value for money. These accessories are designed to compliment the Lauren Project Mixer Range and square shower models.

**DOUBLE ROBE HOOK** LR6006BK

**SOAP BASKET** LR6007BK

TUMBLER & HOLDER LR6008BK

TOWEL RING LR6009BK

TOILET BRUSH, PAN & HOLDER LR6010BK