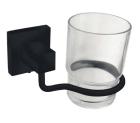

## LAUREN PROJECT ACCESSORIES BLACK

With a modern statement in design, the Lauren Project range continues to make its mark in the Australian kitchen and bathroom landscape. With the addition of new lines, available in Black gloss finish for durability - the Lauren Project range offers a complete solution and value for money. These accessories are designed to compliment the Lauren Project Mixer Range and square shower models.

**DOUBLE ROBE HOOK** LR6006BK

**SOAP BASKET** LR6007BK

TUMBLER & HOLDER LR6008BK

TOWEL RING LR6009BK

TOILET BRUSH, PAN & HOLDER LR6010BK