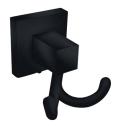

## LAUREN PROJECT ACCESSORIES BLACK

With a modern statement in design, the Lauren Project range continues to make its mark in the Australian kitchen and bathroom landscape. With the addition of new lines, available in Black gloss finish for durability - the Lauren Project range offers a complete solution and value for money. These accessories are designed to compliment the Lauren Project Mixer Range and square shower models.

**DOUBLE ROBE HOOK** LR6006BK

**SOAP BASKET** LR6007BK

TUMBLER & HOLDER LR6008BK

TOWEL RING LR6009BK

TOILET BRUSH, PAN & HOLDER LR6010BK