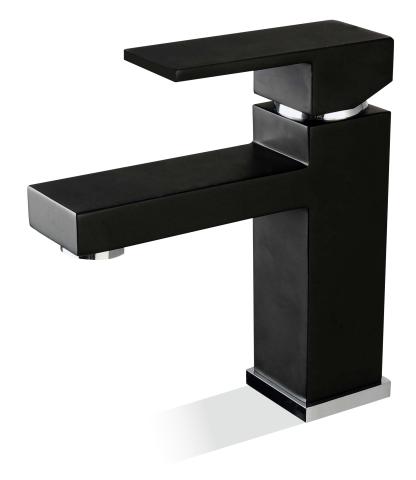

Lauren Project mixers carries a 2 year parts and labour warranty & 5 year cartridge warranty. Lauren Project accessories carry a 2 year replacement warranty against fault in manufacture.

SINK MIXER RT8602B 4 STAR 7.5 lt/min

HIGH RISE MIXER T8604B 5 STAR 5.5 lt/min

BASIN MIXER RT8605B 5 STAR 5.5 lt/min

WALL OUTLET MIXER T8606B 5 STAR 5.5 lt/min

WALL MIXER T8608B

**DIVERTER MIXER** T8609B

SINK MIXER T8602BK 4 STAR 7.5 lt/min

HIGH RISE MIXER T8604BK 5 STAR 5.5 lt/min

BASIN MIXER T8605BK 5 STAR 5.5 lt/min

WALL OUTLET MIXER T8606BK 5 STAR 5.5 lt/min

WALL MIXER T8608BK

**DIVERTER MIXER** T8609BK