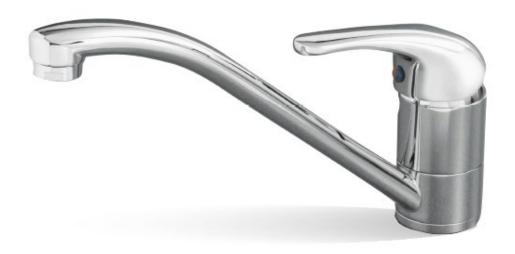

SINK MIXER T812B 4 STAR 7.5 lt/min

SINK MIXER vegetable spray T813B 3 STAR 8 lt/min

BASIN MIXER T815B 5 STAR 5.5 lt/min

WALL MIXER T818B

DIVERTER MIXER T819B

COBRA FLEX SINK MIXER T813CS 3 STAR 8.0 lt/min