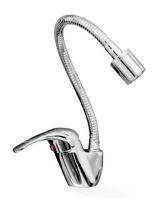

SINK MIXER T812B 4 STAR 7.5 lt/min

SINK MIXER vegetable spray T813B 3 STAR 8 lt/min

BASIN MIXER T815B 5 STAR 5.5 lt/min

WALL MIXER T818B

DIVERTER MIXER T819B

COBRA FLEX SINK MIXER T813CS 3 STAR 8.0 lt/min