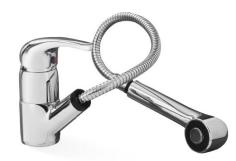

SINK MIXER T812B 4 STAR 7.5 lt/min

SINK MIXER vegetable spray T813B 3 STAR 8 lt/min

BASIN MIXER T815B 5 STAR 5.5 lt/min

WALL MIXER T818B

DIVERTER MIXER T819B

COBRA FLEX SINK MIXER T813CS 3 STAR 8.0 lt/min