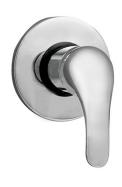

## MIXER RANGE

- / HIGH QUALITY CHROME FINISH
- / TEAR DROP HANDLE
- / STYLED TO SUIT ALL HOMES
- / 40MM CARTRIDGE

AVAILABLE IN CHROME

## HELENA MIXERS

These mixers are crafted to those who appreciate elegance and design. Every product in the Helena range is easy to use, featuring superb design features with a sleek style. With a solid brass construction and a chrome finish this is a great product for any home.

SINK MIXER T812B 4 STAR 7.5 lt/min

SINK MIXER vegetable spray T813B 3 STAR 8 lt/min

BASIN MIXER T815B 5 STAR 5.5 lt/min

WALL MIXER T818B

DIVERTER MIXER T819B

COBRA FLEX SINK MIXER T813CS 3 STAR 8.0 lt/min