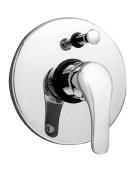

## MIXER RANGE

- / HIGH QUALITY CHROME FINISH
- / TEAR DROP HANDLE
- / STYLED TO SUIT ALL HOMES
- / 40MM CARTRIDGE

AVAILABLE IN CHROME

## HELENA MIXERS

These mixers are crafted to those who appreciate elegance and design. Every product in the Helena range is easy to use, featuring superb design features with a sleek style. With a solid brass construction and a chrome finish this is a great product for any home.

SINK MIXER T812B 4 STAR 7.5 lt/min

SINK MIXER vegetable spray T813B 3 STAR 8 lt/min

BASIN MIXER T815B 5 STAR 5.5 lt/min

WALL MIXER T818B

DIVERTER MIXER T819B

COBRA FLEX SINK MIXER T813CS 3 STAR 8.0 lt/min