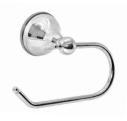

## BYRON ACCESSORIES

Byron accessories are designed to compliment our stylish Entice tapware range. There is a range of accessories combining class and quality to suit any style home. Like the tapware, this range comes in a variety of colours; White, ivory or chrome with the choice of gold or chrome trims.

Byron range of accessories carries a 2 year replacement warranty.

TOWEL RACK BR1000B

TOILET ROLL HOLDER BR1004B

SOAP DISH BR1007B

TOILET PAN, BRUSH & HOLDER BR1010B

DOUBLE TOWEL RAIL BR1001B

TOILET ROLL HOLDER WITH FLAP BR1004LB

TOOTHBRUSH HOLDER & TUMBLER BR1008B

SINGLE TOWEL RAIL BR1002B

GLASS SHELF BR1003B

TOILET ROLL STIRRUP HOLDER BR1005B

TOWEL RING BR1009B

ROBE HOOK BR1006B

SOAP BASKET BR1011B