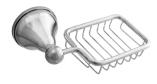

## BYRON ACCESSORIES

Byron accessories are designed to compliment our stylish Entice tapware range. There is a range of accessories combining class and quality to suit any style home. Like the tapware, this range comes in a variety of colours; White, ivory or chrome with the choice of gold or chrome trims.

Byron range of accessories carries a 2 year replacement warranty.

TOWEL RACK BR1000B

TOILET ROLL HOLDER BR1004B

SOAP DISH BR1007B

TOILET PAN, BRUSH & HOLDER BR1010B

DOUBLE TOWEL RAIL BR1001B

TOILET ROLL HOLDER WITH FLAP BR1004LB

TOOTHBRUSH HOLDER & TUMBLER BR1008B

SINGLE TOWEL RAIL BR1002B

GLASS SHELF BR1003B

TOILET ROLL STIRRUP HOLDER BR1005B

TOWEL RING BR1009B

ROBE HOOK BR1006B

SOAP BASKET BR1011B