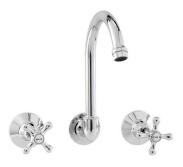

**BATH SET** P452F

HOB SINK SET P456F 3 STAR 8 .0lt/min

WASHING MACHINE COCKS P454F

WALL SINK SET P461F 3 STAR 8.0 lt/min

WALL TOP ASSEMBLY P453B

BASIN TOP ASSEMBLY P460F

PILLAR COCKS P457F 5 STAR 6.0 lt/min