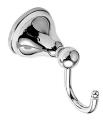

## BYRON ACCESSORIES

Byron accessories are designed to compliment our stylish Entice tapware range. There is a range of accessories combining class and quality to suit any style home. Like the tapware, this range comes in a variety of colours; White, ivory or chrome with the choice of gold or chrome trims.

Byron range of accessories carries a 2 year replacement warranty.

TOWEL RACK BR1000B

TOILET ROLL HOLDER BR1004B

SOAP DISH BR1007B

TOILET PAN, BRUSH & HOLDER BR1010B

DOUBLE TOWEL RAIL BR1001B

TOILET ROLL HOLDER WITH FLAP BR1004LB

TOOTHBRUSH HOLDER & TUMBLER BR1008B

SINGLE TOWEL RAIL BR1002B

GLASS SHELF BR1003B

TOILET ROLL STIRRUP HOLDER BR1005B

TOWEL RING BR1009B

ROBE HOOK BR1006B

SOAP BASKET BR1011B