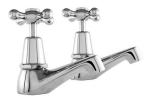

**BATH SET** P452F

HOB SINK SET P456F 3 STAR 8 .0lt/min

WASHING MACHINE COCKS P454F

WALL SINK SET P461F 3 STAR 8.0 lt/min

WALL TOP ASSEMBLY P453B

BASIN TOP ASSEMBLY P460F

PILLAR COCKS P457F 5 STAR 6.0 lt/min