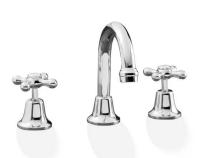

**BATH SET** P452F

HOB SINK SET P456F 3 STAR 8 .0lt/min

WASHING MACHINE COCKS P454F

WALL SINK SET P461F 3 STAR 8.0 lt/min

WALL TOP ASSEMBLY P453B

BASIN TOP ASSEMBLY P460F

PILLAR COCKS P457F 5 STAR 6.0 lt/min