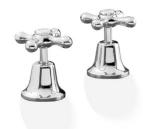

**BATH SET** P452F

HOB SINK SET P456F 3 STAR 8 .0lt/min

WASHING MACHINE COCKS P454F

WALL SINK SET P461F 3 STAR 8.0 lt/min

WALL TOP ASSEMBLY P453B

BASIN TOP ASSEMBLY P460F

PILLAR COCKS P457F 5 STAR 6.0 lt/min