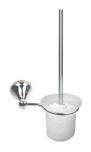

## BYRON ACCESSORIES

Byron accessories are designed to compliment our stylish Entice tapware range. There is a range of accessories combining class and quality to suit any style home. Like the tapware, this range comes in a variety of colours; White, ivory or chrome with the choice of gold or chrome trims.

Byron range of accessories carries a 2 year replacement warranty.

TOWEL RACK BR1000B

TOILET ROLL HOLDER BR1004B

SOAP DISH BR1007B

TOILET PAN, BRUSH & HOLDER BR1010B

DOUBLE TOWEL RAIL BR1001B

TOILET ROLL HOLDER WITH FLAP BR1004LB

TOOTHBRUSH HOLDER & TUMBLER BR1008B

SINGLE TOWEL RAIL BR1002B

GLASS SHELF BR1003B

TOILET ROLL STIRRUP HOLDER BR1005B

TOWEL RING BR1009B

ROBE HOOK BR1006B

SOAP BASKET BR1011B