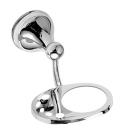

## BYRON ACCESSORIES

Byron accessories are designed to compliment our stylish Entice tapware range. There is a range of accessories combining class and quality to suit any style home. Like the tapware, this range comes in a variety of colours; White, ivory or chrome with the choice of gold or chrome trims.

TOOTHBRUSH HOLDER & TUMBLER BR1008B

SINGLE TOWEL RAIL BR1002B

GLASS SHELF BR1003B

TOILET ROLL STIRRUP HOLDER BR1005B

TOWEL RING BR1009B

ROBE HOOK BR1006B

SOAP BASKET BR1011B