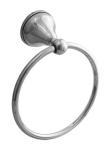

## BYRON ACCESSORIES

Byron accessories are designed to compliment our stylish Entice tapware range. There is a range of accessories combining class and quality to suit any style home. Like the tapware, this range comes in a variety of colours; White, ivory or chrome with the choice of gold or chrome trims.

Byron range of accessories carries a 2 year replacement warranty.

TOWEL RACK BR1000B

TOILET ROLL HOLDER BR1004B

SOAP DISH BR1007B

TOILET PAN, BRUSH & HOLDER BR1010B

DOUBLE TOWEL RAIL BR1001B

TOILET ROLL HOLDER WITH FLAP BR1004LB

TOOTHBRUSH HOLDER & TUMBLER BR1008B

SINGLE TOWEL RAIL BR1002B

GLASS SHELF BR1003B

TOILET ROLL STIRRUP HOLDER BR1005B

TOWEL RING BR1009B

ROBE HOOK BR1006B

SOAP BASKET BR1011B