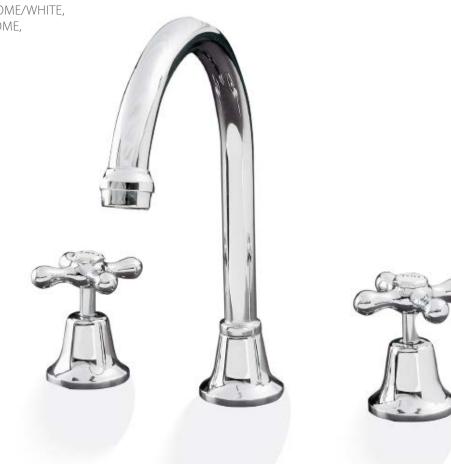

Entice Tapware offer a 7 Year Warranty comprising of; first 2 years parts and labour and 3 to 7 years replacement parts only against fault in manufacturer.

BASIN SET P450F 5 STAR 5.5 lt/min

SHOWER SET P451F 3 STAR 9.0 lt/min

**BATH SET** P452F

HOB SINK SET P456F 3 STAR 8 .0lt/min

WASHING MACHINE COCKS P454F

WALL SINK SET P461F 3 STAR 8.0 lt/min

WALL TOP ASSEMBLY P453B

BASIN TOP ASSEMBLY P460F

PILLAR COCKS P457F 5 STAR 6.0 lt/min