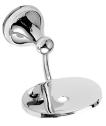

## BYRON ACCESSORIES

Byron accessories are designed to compliment our stylish Entice tapware range. There is a range of accessories combining class and quality to suit any style home. Like the tapware, this range comes in a variety of colours; White, ivory or chrome with the choice of gold or chrome trims.

Byron range of accessories carries a 2 year replacement warranty.

TOWEL RACK BR1000B

TOILET ROLL HOLDER BR1004B

SOAP DISH BR1007B

TOILET PAN, BRUSH & HOLDER BR1010B

DOUBLE TOWEL RAIL BR1001B

TOILET ROLL HOLDER WITH FLAP BR1004LB

TOOTHBRUSH HOLDER & TUMBLER BR1008B

SINGLE TOWEL RAIL BR1002B

GLASS SHELF BR1003B

TOILET ROLL STIRRUP HOLDER BR1005B

TOWEL RING BR1009B

ROBE HOOK BR1006B

SOAP BASKET BR1011B