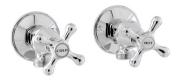

**BATH SET** P452F

HOB SINK SET P456F 3 STAR 8 .0lt/min

WASHING MACHINE COCKS P454F

WALL SINK SET P461F 3 STAR 8.0 lt/min

WALL TOP ASSEMBLY P453B

BASIN TOP ASSEMBLY P460F

PILLAR COCKS P457F 5 STAR 6.0 lt/min