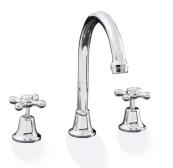

Entice Tapware offer a 7 Year Warranty comprising of; first 2 years parts and labour and 3 to 7 years replacement parts only against fault in manufacturer.

BASIN SET P450F 5 STAR 5.5 lt/min

SHOWER SET P451F 3 STAR 9.0 lt/min