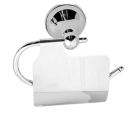

## BYRON ACCESSORIES

Byron accessories are designed to compliment our stylish Entice tapware range. There is a range of accessories combining class and quality to suit any style home. Like the tapware, this range comes in a variety of colours; White, ivory or chrome with the choice of gold or chrome trims.

Byron range of accessories carries a 2 year replacement warranty.

TOWEL RACK BR1000B

TOILET ROLL HOLDER BR1004B

SOAP DISH BR1007B

TOILET PAN, BRUSH & HOLDER BR1010B

DOUBLE TOWEL RAIL BR1001B

TOILET ROLL HOLDER WITH FLAP BR1004LB