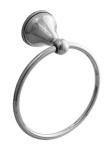

## BYRON ACCESSORIES

Byron accessories are designed to compliment our stylish Design tapware range. There is a range of accessories combining class and quality to suit any style home. Like the tapware, this range comes in a variety of colours; White, ivory or chrome with the choice of gold or chrome trims.

Byron range of accessories carries a 2 year replacement warranty.

TOWEL RACK BR1000B

TOILET ROLL HOLDER BR1004B

SOAP DISH BR1007B

TOILET PAN, BRUSH & HOLDER BR1010B

DOUBLE TOWEL RAIL BR1001B

TOILET ROLL HOLDER WITH FLAP BR1004LB

TOOTHBRUSH HOLDER & TUMBLER BR1008B

SINGLE TOWEL RAIL BR1002B

GLASS SHELF BR1003B

TOILET ROLL STIRRUP HOLDER BR1005B

TOWEL RING BR1009B

ROBE HOOK BR1006B

SOAP BASKET BR1011B