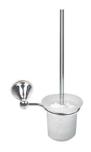

## BYRON ACCESSORIES

Byron accessories are designed to compliment our stylish Design tapware range. There is a range of accessories combining class and quality to suit any style home. Like the tapware, this range comes in a variety of colours; White, ivory or chrome with the choice of gold or chrome trims.

Byron range of accessories carries a 2 year replacement warranty.

TOWEL RACK BR1000B

TOILET ROLL HOLDER BR1004B

SOAP DISH BR1007B

TOILET PAN, BRUSH & HOLDER BR1010B

DOUBLE TOWEL RAIL BR1001B

TOILET ROLL HOLDER WITH FLAP BR1004LB