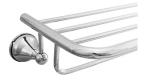

## BYRON ACCESSORIES

Byron accessories are designed to compliment our stylish Design tapware range. There is a range of accessories combining class and quality to suit any style home. Like the tapware, this range comes in a variety of colours; White, ivory or chrome with the choice of gold or chrome trims.

Byron range of accessories carries a 2 year replacement warranty.

TOWEL RACK BR1000B

TOILET ROLL HOLDER BR1004B

SOAP DISH BR1007B

TOILET PAN, BRUSH & HOLDER BR1010B

DOUBLE TOWEL RAIL BR1001B

TOILET ROLL HOLDER WITH FLAP BR1004LB