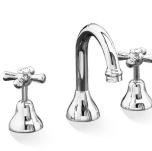

The Design range of Tapware Range of Tapware carries a 7 year parts and labour warranty.

**BASIN SET** P550F 5 STAR 5.5 lit/min

SHOWER SET P551F 3 STAR 9.0 lit/min

BATH SET

P552F

HOB SINK SET P556F 3 STAR 8.0 lit/min

WALL SINK SET P561F 3 STAR 8.0 lit/min

WALL TOP ASSEMBLY P553F

WASHING MACHINE COCKS P554F

BASIN SET P560F

PILLAR COCKS P557F 5 STAR 6.0 lit/min

**LAUNDRY SET** P562F 4 STAR 7.5 lit/min