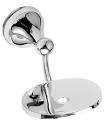

## BYRON ACCESSORIES

Byron accessories are designed to compliment our stylish Design tapware range. There is a range of accessories combining class and quality to suit any style home. Like the tapware, this range comes in a variety of colours; White, ivory or chrome with the choice of gold or chrome trims.

TOOTHBRUSH HOLDER & TUMBLER BR1008B

SINGLE TOWEL RAIL BR1002B

GLASS SHELF BR1003B

TOILET ROLL STIRRUP HOLDER BR1005B

TOWEL RING BR1009B

ROBE HOOK BR1006B

SOAP BASKET BR1011B