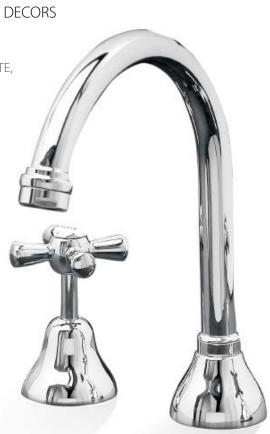

## DESIGN TAPWARE

The Design range is a country classic. This grand look is available in a range of colours to suit any style. The colours include white, ivory or chrome, with the choice of chrome or gold dress rings.

The Design range of Tapware Range of Tapware carries a 7 year parts and labour warranty.

**BASIN SET** P550F 5 STAR 5.5 lit/min

SHOWER SET P551F 3 STAR 9.0 lit/min

BATH SET

P552F

HOB SINK SET P556F 3 STAR 8.0 lit/min