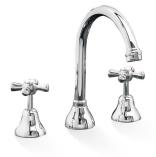

The Design range of Tapware Range of Tapware carries a 7 year parts and labour warranty.

**BASIN SET** P550F 5 STAR 5.5 lit/min

SHOWER SET P551F 3 STAR 9.0 lit/min

BATH SET

P552F

HOB SINK SET P556F 3 STAR 8.0 lit/min

WALL SINK SET P561F 3 STAR 8.0 lit/min

WALL TOP ASSEMBLY P553F

WASHING MACHINE COCKS P554F

BASIN SET P560F

PILLAR COCKS P557F 5 STAR 6.0 lit/min

**LAUNDRY SET** P562F 4 STAR 7.5 lit/min