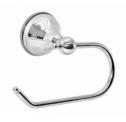

## BYRON ACCESSORIES

Byron accessories are designed to compliment our stylish Design tapware range. There is a range of accessories combining class and quality to suit any style home. Like the tapware, this range comes in a variety of colours; White, ivory or chrome with the choice of gold or chrome trims.

Byron range of accessories carries a 2 year replacement warranty.

TOWEL RACK BR1000B

TOILET ROLL HOLDER BR1004B

SOAP DISH BR1007B

TOILET PAN, BRUSH & HOLDER BR1010B

DOUBLE TOWEL RAIL BR1001B

TOILET ROLL HOLDER WITH FLAP BR1004LB