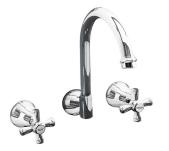

The Design range of Tapware Range of Tapware carries a 7 year parts and labour warranty.

**BASIN SET** P550F 5 STAR 5.5 lit/min

SHOWER SET P551F 3 STAR 9.0 lit/min

BATH SET

P552F

HOB SINK SET P556F 3 STAR 8.0 lit/min

WALL SINK SET P561F 3 STAR 8.0 lit/min

WALL TOP ASSEMBLY P553F

WASHING MACHINE COCKS P554F

BASIN SET P560F

PILLAR COCKS P557F 5 STAR 6.0 lit/min

**LAUNDRY SET** P562F 4 STAR 7.5 lit/min