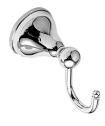

## BYRON ACCESSORIES

Byron accessories are designed to compliment our stylish Design tapware range. There is a range of accessories combining class and quality to suit any style home. Like the tapware, this range comes in a variety of colours; White, ivory or chrome with the choice of gold or chrome trims.

Byron range of accessories carries a 2 year replacement warranty.

TOWEL RACK BR1000B

TOILET ROLL HOLDER BR1004B

SOAP DISH BR1007B

TOILET PAN, BRUSH & HOLDER BR1010B

DOUBLE TOWEL RAIL BR1001B

TOILET ROLL HOLDER WITH FLAP BR1004LB

TOOTHBRUSH HOLDER & TUMBLER BR1008B

SINGLE TOWEL RAIL BR1002B

GLASS SHELF BR1003B

TOILET ROLL STIRRUP HOLDER BR1005B

TOWEL RING BR1009B

ROBE HOOK BR1006B

SOAP BASKET BR1011B