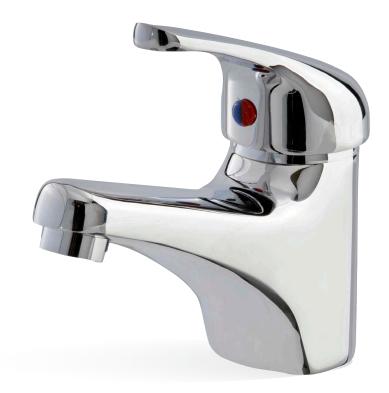

## CHLOE MIXERS

This modern range is suitable for a medium range budget. This style is simple with curved features and rounded handle thinning out at the end. Designed with a quick fit fixing mechanism for the basin and sink mixers this range can be installed swiftly and easily.

Chloe Mixers carries a 2 year parts and labour warranty against faults in manfacture and a 15 year cartridge warranty.

SINK MIXER T882B 4 STAR 7.5 lt/min

BASIN MIXER T885B 5 STAR 5.5 lt/min

WALL MIXER T888B