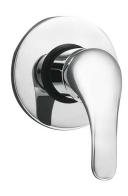

## CHLOE

## MIXER RANGE

- / HIGH QUALITY CHROME FINISH
- / MODERN DESIGN
- / STYLED TO SUIT ALL HOMES
- / QUICK FIXING MECHANISM\*

AVAILABLE IN CHROME







## CHLOE MIXERS

This modern range is suitable for a medium range budget. This style is simple with curved features and rounded handle thinning out at the end. Designed with a quick fit fixing mechanism for the basin and sink mixers this range can be installed swiftly and easily.

Chloe Mixers carries a 2 year parts and labour warranty against faults in manfacture and a 15 year cartridge warranty.



SINK MIXER T882B 4 STAR 7.5 lt/min



BASIN MIXER T885B 5 STAR 5.5 lt/min



WALL MIXER T888B



**DIVERTER MIXER** T889B