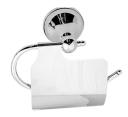

Byron range of accessories carries a 2 year replacement warranty.

TOWEL RACK BR1000

DOUBLE TOWEL RAIL

SINGLE TOWEL RAIL BR1002

GLASS SHELF BR1003

TOILET ROLL HOLDER BR1004

TOILET ROLL HOLDER WITH FLAP BR1004L