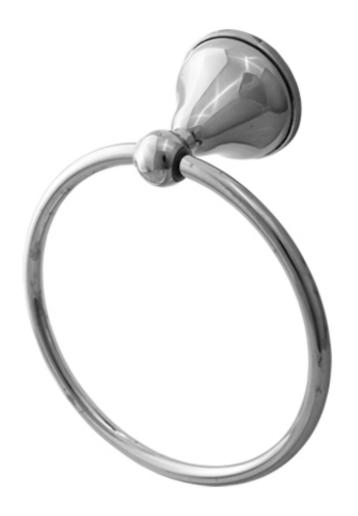

TOILET ROLL STIRRUP HOLDER BR1005

ROBE HOOK BR1006

SOAP DISH BR1007

TOOTHBRUSH HOLDER &TUMBLER BR1008B

TOWEL RING BR1009

SOAP BASKET BR1011

TOILET PAN, BRUSH & HOLDER
BR1011