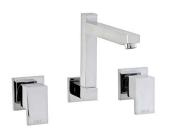

The Bo Lauren Tapware Range of Tapware carries a 7 year parts and labour warranty.

BASIN SET P8650BOL 5 STAR 5.5 lit/min

SHOWER SET P8651BOL 3 STAR 8.0 lit/min

BATH SET P8652BOL

HOB SINK SET P8656BOL 3 STAR 8.0 lit/min

WALL SINK SET P8661BOL 3 STAR 8.0 lit/min

WALL TOP ASSEMBLY P8653BOL

BASIN SET P8660BOL