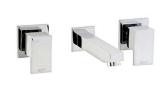

WALL SINK SET P8661BOL 3 STAR 8.0 lit/min

WALL TOP ASSEMBLY P8653BOL

BASIN SET P8660BOL