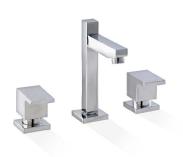

The Bo Lauren Tapware Range of Tapware carries a 7 year parts and labour warranty.

BASIN SET P8650BOL 5 STAR 5.5 lit/min

SHOWER SET P8651BOL 3 STAR 8.0 lit/min

BATH SET P8652BOL

HOB SINK SET P8656BOL 3 STAR 8.0 lit/min