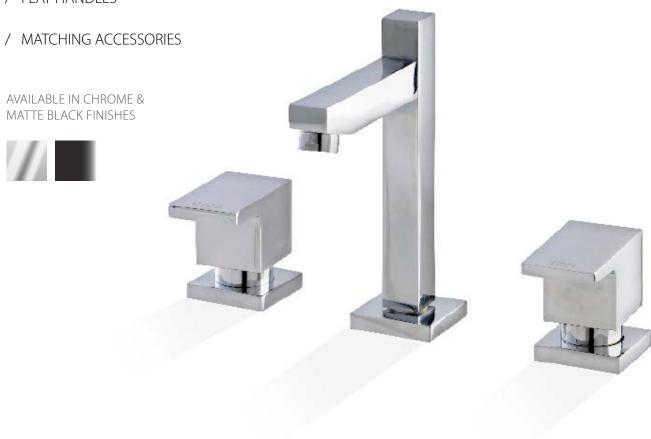

## TAPWARE & ACCESSORIES

- / MODERN SQUARE DESIGN
- / 3/4 TURN CERAMIC DISC SPINDLES
- / FLAT HANDLES

### BO LAUREN TAPWARE

Following our Lauren range is our Bo Lauren. While keeping the luxurious modern style, this range adds boldness with it's smooth wide handles to compliment any modern style home. Perfect for those who want that little bit extra boldness at home.