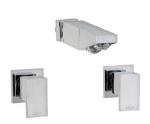

The Bo Lauren Tapware Range of Tapware carries a 7 year parts and labour warranty.

BASIN SET P8650BOL 5 STAR 5.5 lit/min

SHOWER SET P8651BOL 3 STAR 8.0 lit/min

BATH SET P8652BOL

HOB SINK SET P8656BOL 3 STAR 8.0 lit/min

WALL SINK SET P8661BOL 3 STAR 8.0 lit/min

WALL TOP ASSEMBLY P8653BOL

BASIN SET P8660BOL