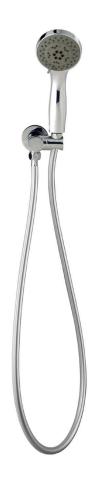

## 90mm 5 FUNCTION OXYGENIC HAND SHOWER

**PRODUCT CODE:** R445B

Linkware's Hand Showers offer style and functionality. With a wide range of designs, finishes and multifunction Hand Pieces we have the solution for any project.

## **FEATURES:**

- / 90mm Circular Hand Shower
- / 5 Function Oxygenic Shower Head offering a softer, lighter feel that provides a luxurious showering experience

(Functions include normal, massage, normal/massage, mist & normal mist)

- / Includes Bracket to fit to Wall Outlet
- / Quality Kick-Free Hose
- / High quality Chrome Finish

WELS: 3 STAR 8.5 ltr/min

WARRANTY: 2 Year Replacement\*

AVAILABLE IN CHROME

OXYGENIC HAND SHOWER