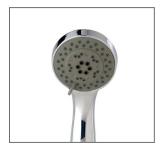

## **FEATURES:**

- / 90mm Circular Hand Shower
- / 5 Function Oxygenic Shower Head offering a softer, lighter feel that provides a luxurious showering experience

(Functions include normal, massage, normal/massage, mist & normal mist)